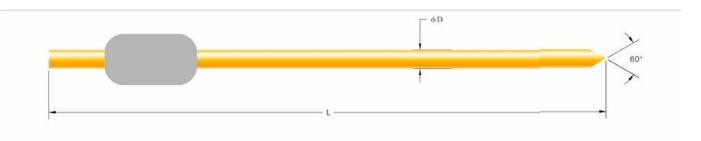

### **Product Size Chart**

| Item no.     | 颜色color ( Plastic ) | 针杆直径(φD) | 针杆长度(L) |
|--------------|---------------------|----------|---------|
| SF-015       | 绿色Green             | φ0.15    | 43.2    |
| SF-025       | 紫色purple            | φ0.25    | 42.6    |
| SF-025 红色Red | φ0.25               | 43.2     |         |
| SF-025       | 金色Golden            | φθ.25    | 43.8    |
| SF-025       | 橙色Orange            | φ0.25    | 44.4    |
| SF-025       | 灰色Gray              | φ0.25    | 45.6    |
| SF-025       | 白色White             | φ0.25    | 46.7    |
| SF-040       | 蓝色Blue              | φ0.4     | 43.2    |
| SF-060       | 黑色Black             | φ0.6     | 43.2    |
| SF-080       | 黄色Yellow            | φ0.8     | 43.2    |
| Sf-100       | 棕色Brown             | φ1.0     | 43.2    |