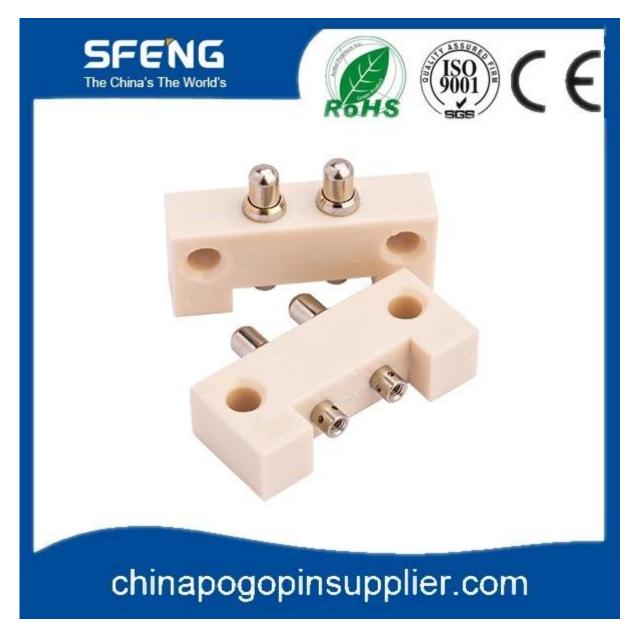

# **Product Specification**

| Brand          | SFENG                                      |
|----------------|--------------------------------------------|
| Item number    | SF-CP2                                     |
| Plunger        | Brass                                      |
| Barrel         | Brass                                      |
| Spring         | Music wire                                 |
| Spring Force   | Customized                                 |
| Full Travel    | Customized                                 |
| Other material | Plastic                                    |
| MOQ            | 100 pcs                                    |
| Lead time      | 7 working days after receiving the payment |

# **Product Picture**



## **Our Service**

1. Reply your inquiry within 24 working hours.

- 2. Customized design is available, OEM are welcomed.
- 3. Delivery the probe pins to our clients all over the world with speed and precision.
- 4. Provide the lowest price with high quality products to our clients.

#### **Main Products**

- ---Spring loaded pin (single) for PCB, ICT and FCT testing etc;
- ---Pogo pin (connector) to establish a (usually temporary) connection between two printed circuit boards for charing, locating, Battery, Semi-conductor & inter-connect Applications;
- ---Double ended probe for BGA & semi-conudtion testing;
- ---Universal pin without spring, coating pin,LM pin with QZ & VZ series;
- ---High current probe, Switch probe, Capacitance needle.
- ---Terminal & receptacle /socket;
- ---Other