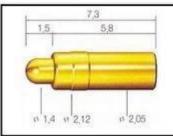

## **Product Picture**

| Item Name:             | Brass spring loaded pogo pin connector/brass contact pogo pin                                                            |
|------------------------|--------------------------------------------------------------------------------------------------------------------------|
| Material and finishes: | Plunger:Brass,gold plated over nickel plated;<br>Barrel:Brass,Gold plated over Nickel plated;<br>Spring:Stainless steel; |
| Spring force:          | customized;                                                                                                              |
| Lead time:             | 3-10 days                                                                                                                |
| Shipment:              | DHL/TNT/UPS/FEDEX                                                                                                        |

SF-P071G-250 Szshengfengdz.en.alibaba.con

SF-P101G-200 SF-P105G-210