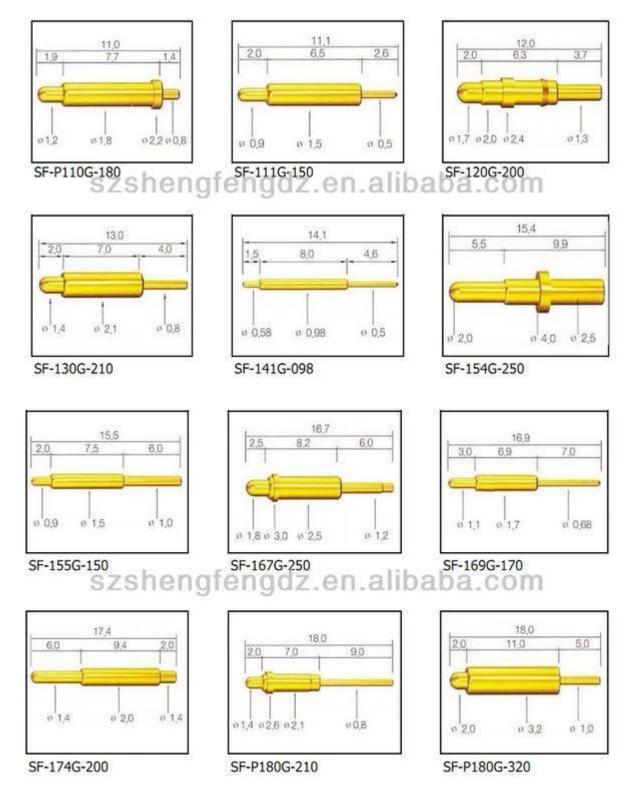

## **Product Picture**

| Item Name:             | Brass spring loaded pogo pin connector/brass contact pogo pin                                                            |
|------------------------|--------------------------------------------------------------------------------------------------------------------------|
| Material and finishes: | Plunger:Brass,gold plated over nickel plated;<br>Barrel:Brass,Gold plated over Nickel plated;<br>Spring:Stainless steel; |
| Spring force:          | customized;                                                                                                              |
| Lead time:             | 3-10 days                                                                                                                |
| Shipment:              | DHL/TNT/UPS/FEDEX                                                                                                        |