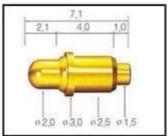

## **Product Picture**

| Item Name:             | Brass spring loaded pogo pin connector/brass contact pogo pin                                                            |
|------------------------|--------------------------------------------------------------------------------------------------------------------------|
| Material and finishes: | Plunger:Brass,gold plated over nickel plated;<br>Barrel:Brass,Gold plated over Nickel plated;<br>Spring:Stainless steel; |
| Spring force:          | customized;                                                                                                              |
| Lead time:             | 3-10 days                                                                                                                |
| Shipment:              | DHL/TNT/UPS/FEDEX                                                                                                        |

SF-P071G-250 Szshengfengdz.en.alibaba.con

SF-P101G-200 SF-P105G-210