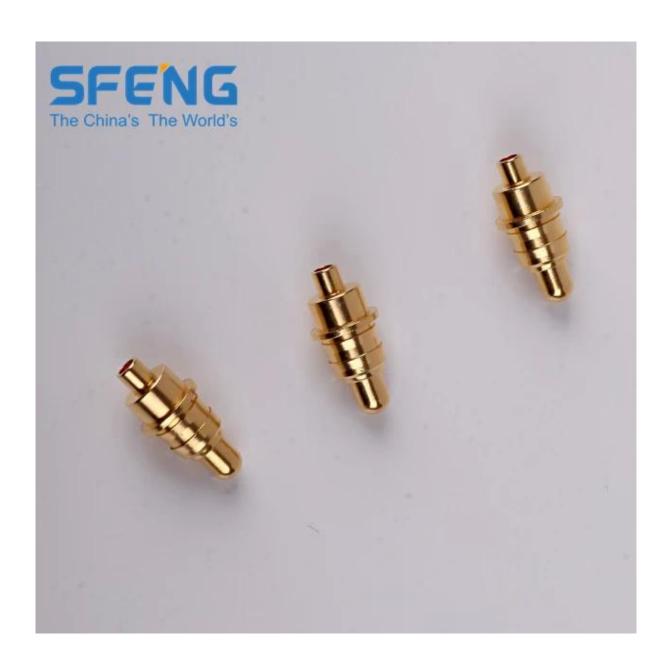

## **Product Picture**

| Item Name:             | Brass spring loaded pogo pin connector/brass contact pogo pin                                                            |
|------------------------|--------------------------------------------------------------------------------------------------------------------------|
| Material and finishes: | Plunger:Brass,gold plated over nickel plated;<br>Barrel:Brass,Gold plated over Nickel plated;<br>Spring:Stainless steel; |
| Spring force:          | customized;                                                                                                              |
| Lead time:             | 3-10 days                                                                                                                |
| Shipment:              | DHL/TNT/UPS/FEDEX                                                                                                        |

SF-P071G-250 Szshengfengdz.en.alibaba.con

SF-P101G-200 SF-P105G-210