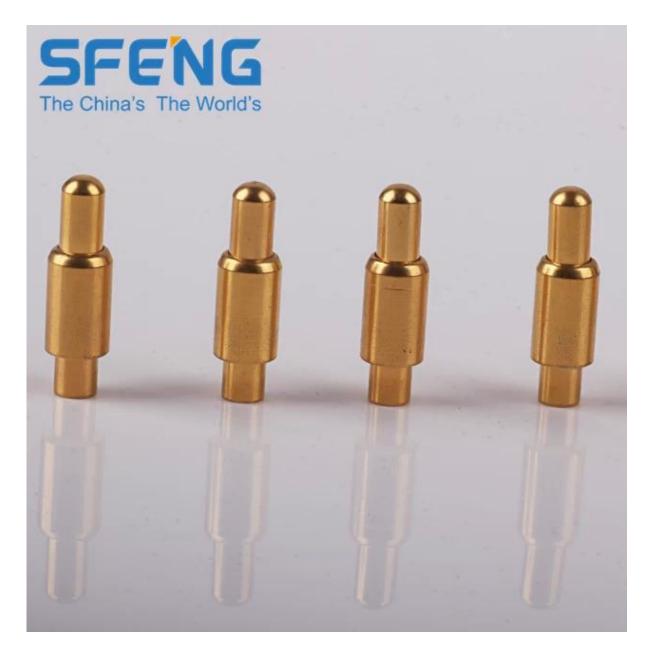

## **Product Picture**

| Item Name:             | Brass spring loaded pogo pin connector/brass contact pogo pin                                                            |
|------------------------|--------------------------------------------------------------------------------------------------------------------------|
| Material and finishes: | Plunger:Brass,gold plated over nickel plated;<br>Barrel:Brass,Gold plated over Nickel plated;<br>Spring:Stainless steel; |
| Spring force:          | customized;                                                                                                              |
| Lead time:             | 3-10 days                                                                                                                |
| Shipment:              | DHL/TNT/UPS/FEDEX                                                                                                        |

SF-P071G-250 Szshengfengdz.en.alibaba.con

SF-P101G-200 SF-P105G-210