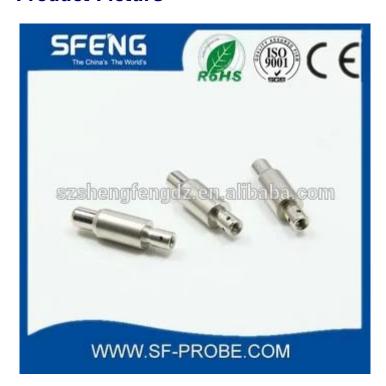

## **Product Specification**

| Brand       | SFENG                                      |
|-------------|--------------------------------------------|
| Item number | pogo pim                                   |
| Plating     | Ni-plated or Gold-plated                   |
| Lead time   | 7 working days after receiving the payment |

### **Product Picture**



#### **Our Service**

- 1. We can reply your inquiry within 24 working hours.
- 2. Customized design is available and OEM are welcomed.
- 3. We can deliver the probe pins to our clients all over the world with speed and precision.
- 4. We can provide the lowest price with high quality product to our client

#### **Main Products**

Spring loaded pin (single) for PCB, ICT, FCT testing etc;

Pogo pin (connector) to establish connection between two printed circuit boards for charging, locating, Battery, Semiconductor & Interconnect applications;

Double ended probe for BGA and Semiconductor testing;

Universal pin without spring, coating pin, LM pin with QZ and VZ series;

High current probe, Switch probe, Capacitance needle;

Terminal & receptacle /socket;

Other related electronic componen