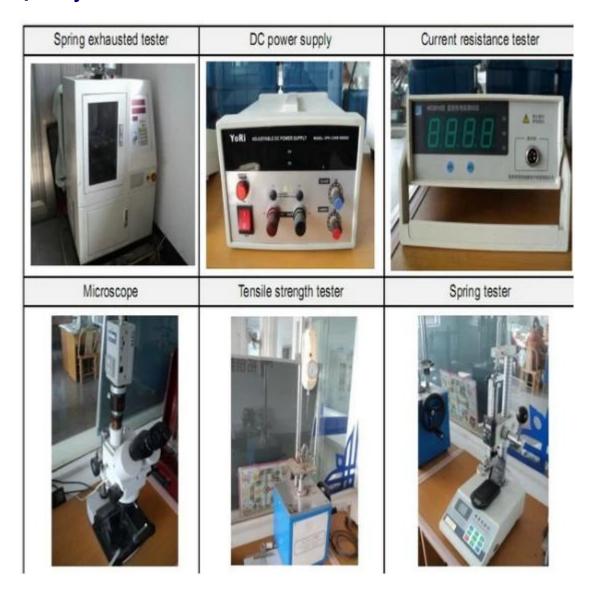

hours.
- 2. Customized design is available and OEM are welcomed.
- 3. We can deliver the probe pins to our clients all over the world with speed and precision.
- 4. We can provide the lowest price with high quality product to our client

#### **Main Products**

Spring loaded pin (single) for PCB, ICT, FCT testing etc;

Pogo pin (connector) to establish connection between two printed circuit boards for charging, locating, Battery, Semiconductor & Interconnect applications;

Double ended probe for BGA and Semiconductor testing;

Universal pin without spring, coating pin, LM pin with QZ and VZ series;

High current probe, Switch probe, Capacitance needle;

Terminal & receptacle /socket;

Other related electronic components, 30# OK wire, Jig locks, POM, Iron hinge etc

# **Quality Control**