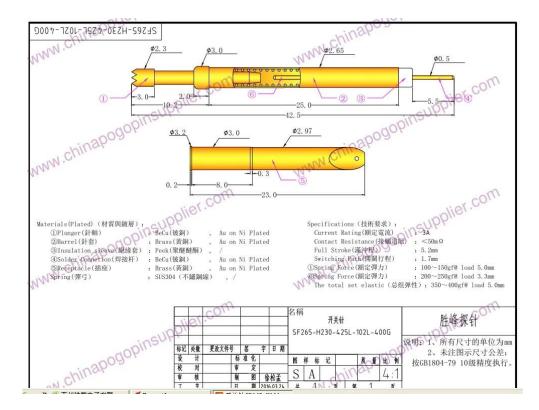

#### **Main Products**

Spring loaded pin (single) for PCB, ICT, FCT testing etc;

Pogo pin (connector) to establish connection between two printed circuit boards for charging, locating, Battery, Semiconductor & Interconnect applications;