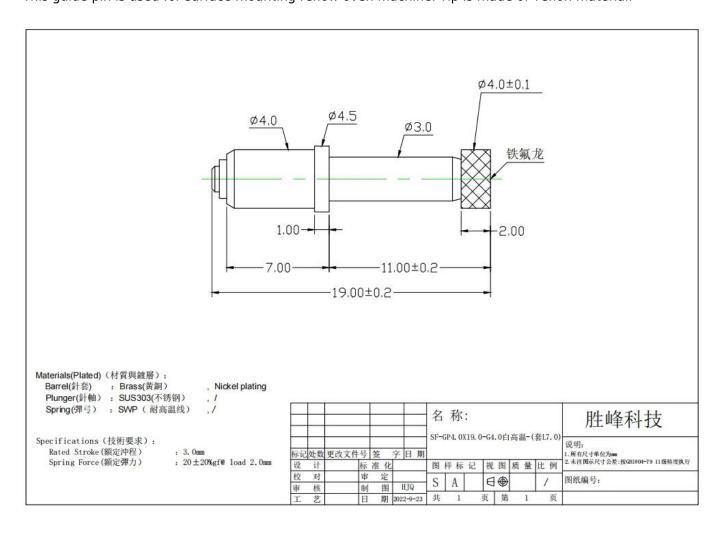

### **Product Specification:**

This guide pin is used for surface mounting reflow oven machine. Tip is made of Teflon material.

#### **Product Parameters:**

| Product Name | Guide pin          |
|--------------|--------------------|
| Item No.     | SF-GP4.0X19.0-G4.0 |
| Material     | Brass              |
| Plating      | Nickel plated      |
| Rated travel | 3.0mm              |

| Spring force | 20g±20% gf load 2.0mm |
|--------------|-----------------------|
| Leadtime     | 7 days                |