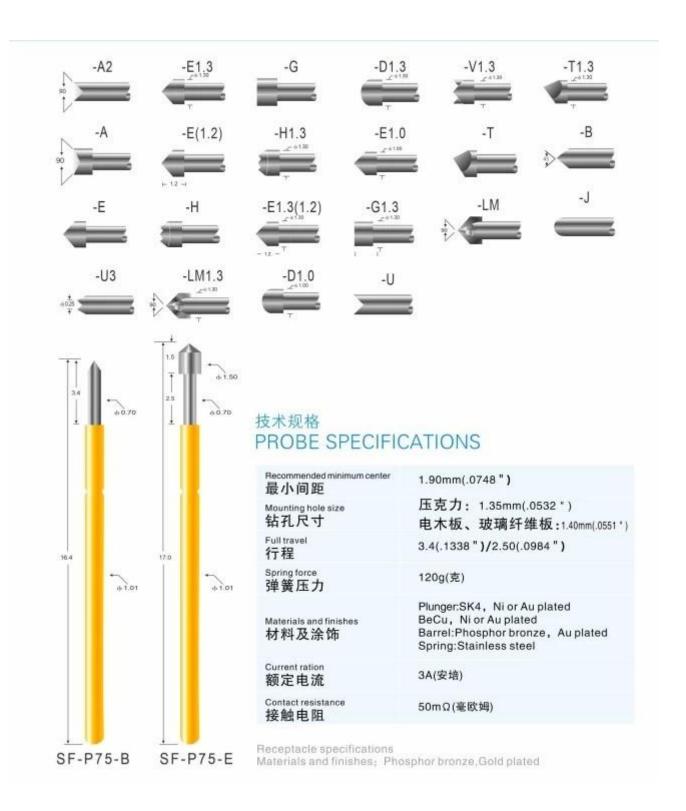

#### **Product Parameters:**

| Model Number               | SF-P75                                                               |
|----------------------------|----------------------------------------------------------------------|
| Recommended minimum center | 1.90mm[].0748"[]                                                     |
| Mounting hole size         | Acrylic:1.35mm[].0532"[] Bakelite[]fiberglass board:1.40mm[].0551"[] |
| Full travel                | 3.40[].1338"[]/2.50[].0984"[]                                        |
| Spring force               | 100g                                                                 |

| Materials and finishes | plunger Be Cu,Rh plated SK4,Rh plated Barrel Phosphor bronze,Gold plated Spring Stainless steel |
|------------------------|-------------------------------------------------------------------------------------------------|
| Current ration         | 3A                                                                                              |
| Contact resistance     | 50mΩ                                                                                            |
| MOQ                    | 100pcs                                                                                          |
| Lead time              | 7 working days after receiving the payment                                                      |