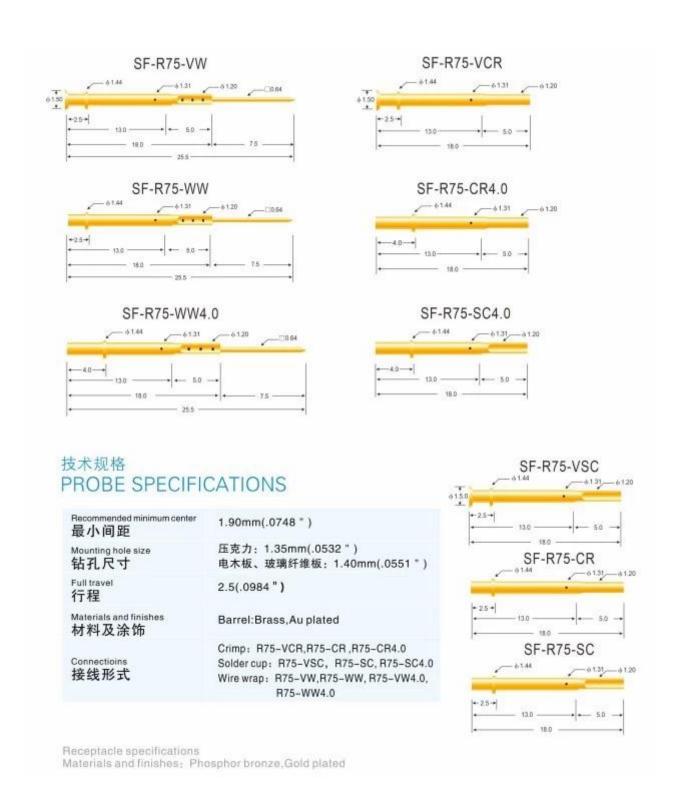

#### **Product Parameters:**

| Model Number               | SF-P75                                                               |
|----------------------------|----------------------------------------------------------------------|
| Recommended minimum center | 1.90mm[].0748"[]                                                     |
| Mounting hole size         | Acrylic:1.35mm[].0532"[] Bakelite[]fiberglass board:1.40mm[].0551"[] |
| Full travel                | 3.40[].1338"[]/2.50[].0984"[]                                        |
| Spring force               | 100g                                                                 |

| Materials and finishes | plunger Be Cu,Rh plated SK4,Rh plated Barrel Phosphor bronze,Gold plated Spring Stainless steel |
|------------------------|-------------------------------------------------------------------------------------------------|
| Current ration         | 3A                                                                                              |
| Contact resistance     | 50mΩ                                                                                            |
| MOQ                    | 100pcs                                                                                          |
| Lead time              | 7 working days after receiving the payment                                                      |