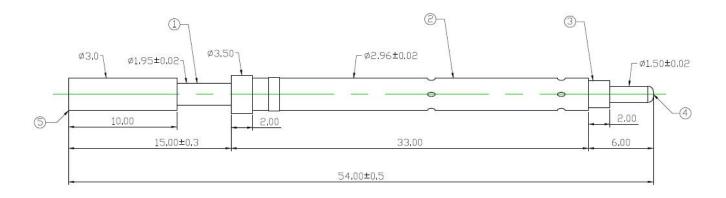

# **Product Specification**

| Brand          | SFENG                                      |
|----------------|--------------------------------------------|
| ltem number    | SF-SP2.96*54                               |
| Plunger        | Becu                                       |
| Barrel         | Brass                                      |
| Spring         | SUS                                        |
| Spring Force 1 | 120g@2.5mm                                 |
| Spring force 2 | 450g@5.0mm                                 |
| MOQ            | 100 pcs                                    |
| Lead time      | 7 working days after receiving the payment |