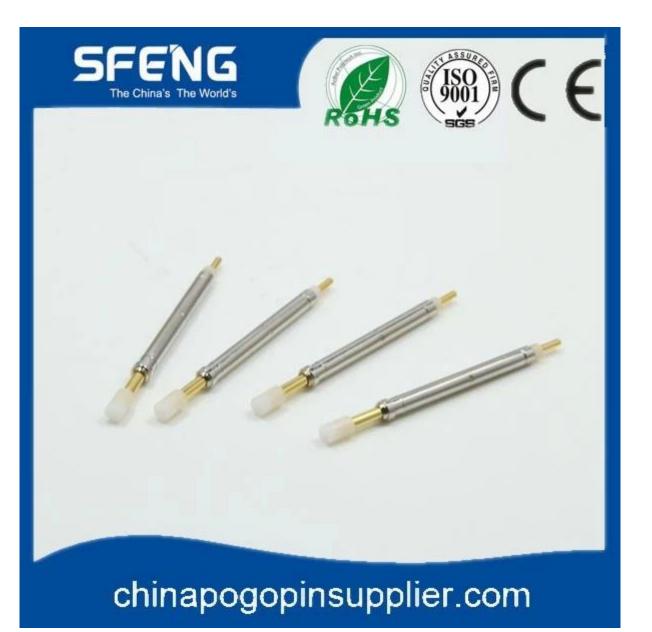

# **Product Specification**

| Brand          | SFENG                                      |
|----------------|--------------------------------------------|
| ltem number    | SF-SP2.96*54                               |
| Plunger        | Becu                                       |
| Barrel         | Brass                                      |
| Spring         | SUS                                        |
| Spring Force 1 | 120g@2.5mm                                 |
| Spring force 2 | 450g@5.0mm                                 |
| MOQ            | 100 pcs                                    |
| Lead time      | 7 working days after receiving the payment |

## **Product Picture**





#### **Our Service**

- 1. We can reply your inquiry within 24 working hours.
- 2. Customized design is available and OEM are welcomed.
- 3. We can deliver the probe pins to our clients all over the world with speed and precision.
- 4. We can provide the lowest price with high quality product to our client

#### **Main Products**

Spring loaded pin (single) for PCB, ICT, FCT testing etc;

Pogo pin (connector) to establish connection between two printed circuit boards for charging, locating, Batt ery, Semiconductor & Interconnect applications;

Double ended probe for BGA and Semiconductor testing;

Universal pin without spring, coating pin, LM pin with QZ and VZ series;

High current probe, Switch probe, Capacitance needle;

Terminal & receptacle /socket;

Other related electronic compone