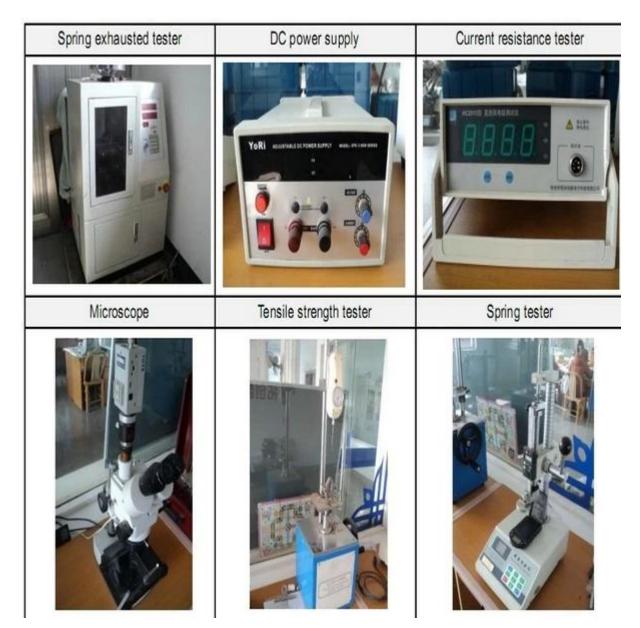

urs.
- 2. Customized design is available and OEM are welcomed.
- 3. We can deliver the probe pins to our clients all over the world with speed and precision.
- 4. We can provide the lowest price with high quality product to our client

#### **Main Products**

Spring loaded pin (single) for PCB, ICT, FCT testing etc;

Pogo pin (connector) to establish connection between two printed circuit boards for charging, locating, Batt ery, Semiconductor & Interconnect applications;

Double ended probe for BGA and Semiconductor testing;

Universal pin without spring, coating pin, LM pin with QZ and VZ series;

High current probe, Switch probe, Capacitance needle;

Terminal & receptacle /socket;

Other related electronic components, 30# OK wire, Jig locks, POM, Iron hinge etc

### **Quality Control**



**Packing Picture**