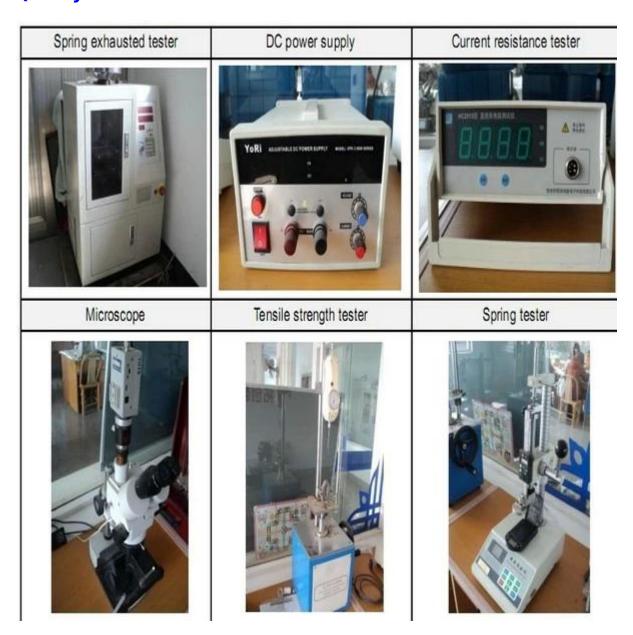

ours.
- 2. Customized design is available and OEM are welcomed.
- 3. We can deliver the probe pins to our clients all over the world with speed and precision.
- 4. We can provide the lowest price with high quality product to our client

#### **Main Products**

Spring loaded pin (single) for PCB, ICT, FCT testing etc;

Pogo pin (connector) to establish connection between two printed circuit boards for charging, locating, Batt

ery, Semiconductor & Interconnect applications;

Double ended probe for BGA and Semiconductor testing;

Universal pin without spring, coating pin, LM pin with QZ and VZ series;

High current probe, Switch probe, Capacitance needle;

Terminal & receptacle /socket;

Other related electronic components, 30# OK wire, Jig locks, POM, Iron hinge etc

# **Quality Control**



## **Packing Picture**