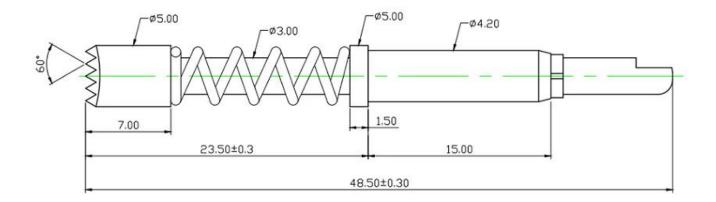

## **Product Drawing**

## **Product Specification**

| Brand              | SFENG                                       |
|--------------------|---------------------------------------------|
| Item number        | SF-PH420*4850-H                             |
| Material           | Plunger: Ph<br>Barrel: Brass<br>Spring: SUS |
| Current Rating     | 15A                                         |
| Contact Resistance | $20 \mathrm{m}\Omega$                       |
| Spring Force       | 730±100gf @load 7.70mm                      |
| Rated Stroke       | 7.70mm                                      |
| MOQ                | 100                                         |