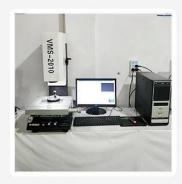

## Measuring equipment

# Measuring Equipment >

## **Measuring Equipment:**

- 1. Agilent current testing;
- 2. Quadratic element measurement
- 3.Load Curve Meter
- 4.Bond Test
- **5.Life Fatigue Test**

**Exibition** 