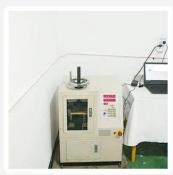

## Measuring equipment

# Measuring Equipment >

## **Measuring Equipment:**

- 1. Agilent current testing;
- 2. Quadratic element measurement
- 3.Load Curve Meter
- 4.Bond Test
- **5.Life Fatigue Test**

**Exibition** 