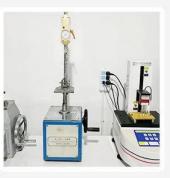

## Measuring equipment

# Measuring Equipment >

## **Measuring Equipment:**

- 1. Agilent current testing;
- 2. Quadratic element measurement
- 3.Load Curve Meter
- 4.Bond Test
- **5.Life Fatigue Test**

**Exibition** 