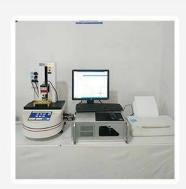

## Measuring equipment

# Measuring Equipment >

## **Measuring Equipment:**

- 1. Agilent current testing;
- 2. Quadratic element measurement
- 3.Load Curve Meter
- 4.Bond Test
- **5.Life Fatigue Test**

**Exibition** 