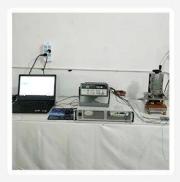

## Measuring equipment

# Measuring Equipment >

## **Measuring Equipment:**

- 1. Agilent current testing;
- 2. Quadratic element measurement
- 3.Load Curve Meter
- 4.Bond Test
- **5.Life Fatigue Test**

**Exibition** 