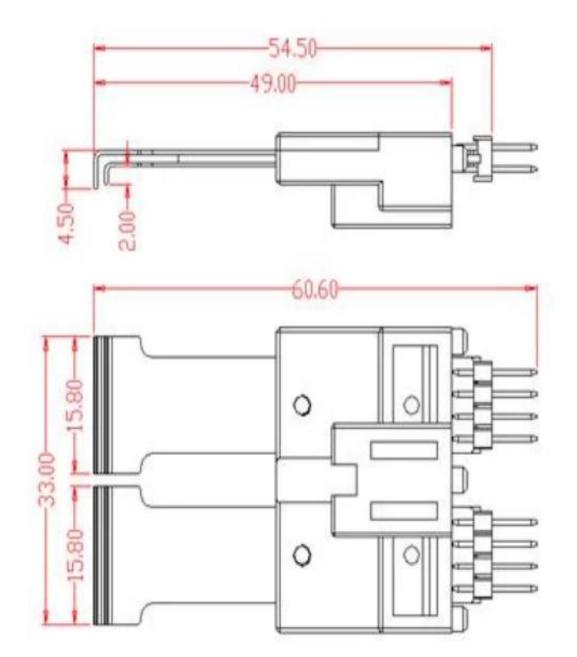

# **Product drawing**

## **Product specification**

| Model                   | SF16-4-19-3A       |
|-------------------------|--------------------|
| Material                | Copper Alloy       |
| Mechanical life exceeds | ≥30000times        |
| Operating Temperature   | -40°C/+105°C       |
| Current Rating          | 3.5A               |
| Recommended work travel | 2.0kg±20%[]3.5mm[] |