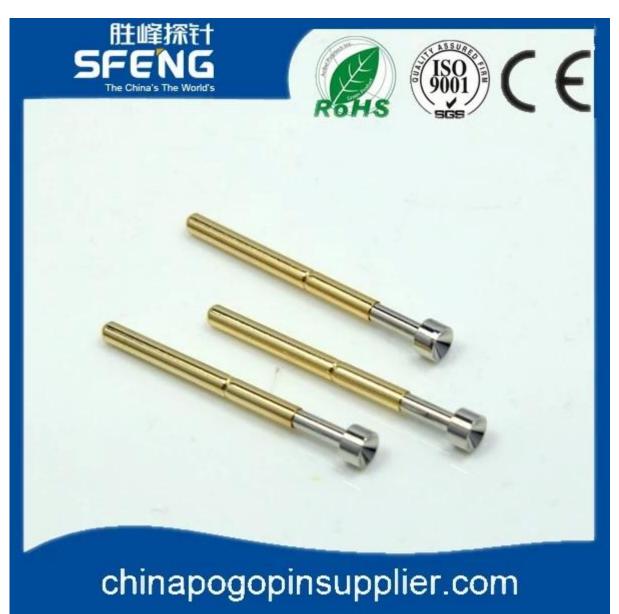

## **Product Specification**

| Brand        | SFENG                                      |
|--------------|--------------------------------------------|
| Item number  | SF-P75                                     |
| Plunger      | Brass or Becu,gold or Ni plated            |
| Barrel       | Brass,gold or Ni plated                    |
| Spring       | SK4,music wire                             |
| Spring Force | according to your requirement              |
| MOQ          | 100 pcs                                    |
| Lead time    | 7 working days after receiving the payment |

## **Product Picture**