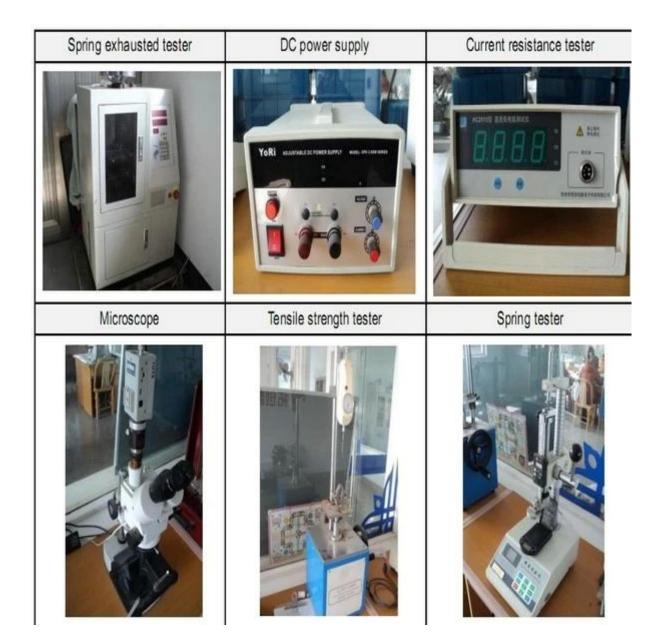

vailable, OEM are welcomed.
- 3. Delivery the probe pins to our clients all over the world with speed and precision.
- 4. Provide the lowest price with high quality products to our clients.

Main Products

- ---Spring loaded pin (single) for PCB, ICT and FCT testing etc;
- ---Pogo pin (connector) to establish a (usually temporary) connection between two printed circuit boards for charing, locating, Battery, Semi-conductor & inter-connect Applications;
- ---Double ended probe for BGA & semi-conudtion testing;
- ---Universal pin without spring, coating pin,LM pin with QZ & VZ series;
- ---High current probe, Switch probe, Capacitance needle.
- ---Terminal & receptacle /socket;
- ---Other related electronic compents, 30# OK wire, Jig locks, POM rod and Iron hinge etc

## **Quality Control**



**Packing Picture**