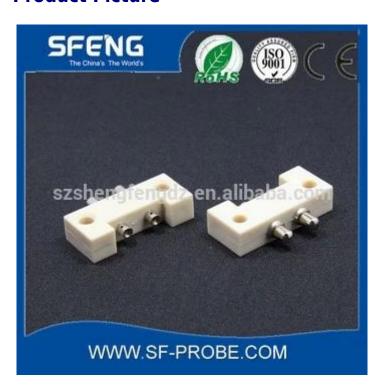

## **Product Picture**

#### **Main Products**

Spring loaded pin (single) for PCB, ICT, FCT testing etc;

Pogo pin (connector) to establish connection between two printed circuit boards for charging, locating, Battery, Semiconductor & Interconnect applications;