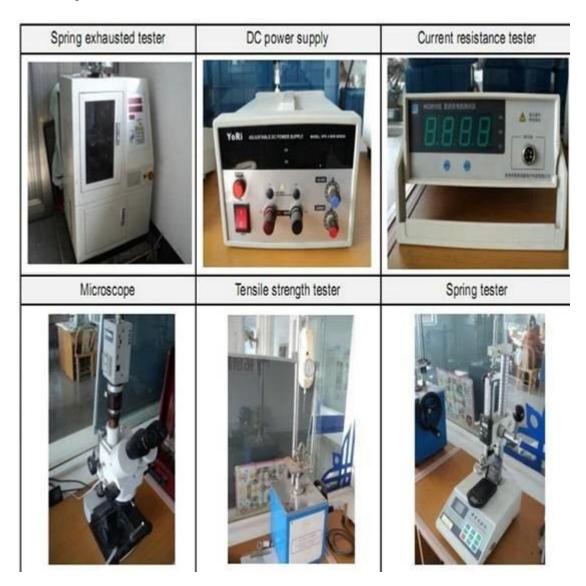

hours.
- 2. Customized design is available and OEM are welcomed.
- 3. We can deliver the probe pins to our clients all over the world with speed and precision.
- 4. We can provide the lowest price with high quality product to our client

#### **Main Products**

Spring loaded pin (single) for PCB, ICT, FCT testing etc;

Pogo pin (connector) to establish connection between two printed circuit boards for charging, locating, Battery, Semiconductor & Interconnect applications;

Double ended probe for BGA and Semiconductor testing;

Universal pin without spring, coating pin, LM pin with QZ and VZ series;

High current probe, Switch probe, Capacitance needle;

Terminal & receptacle /socket;

Other related electronic components, 30# OK wire, Jig locks, POM, Iron hinge etc

## **Quality Control**



# **Packing Picture**