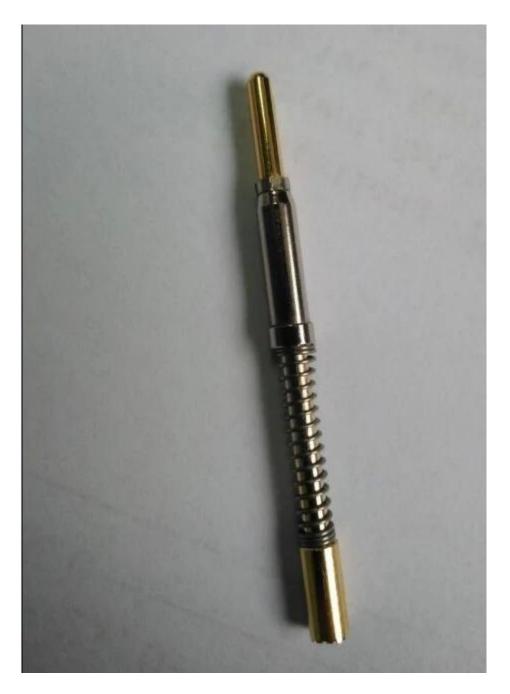

# **Product Specification**

| Brand       | SFENG                                      |
|-------------|--------------------------------------------|
| Item number | Current pin SF-PA3.0*43-G                  |
| Plating     | Gold-plated                                |
| Lead time   | 7 working days after receiving the payment |

## **Product Picture**