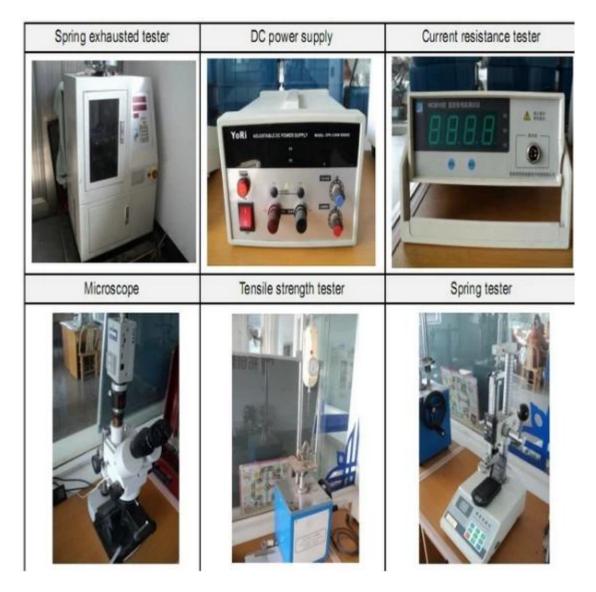

urs.
- 2. Customized design is available and OEM are welcomed.
- 3. We can deliver the probe pins to our clients all over the world with speed and precision.
- 4. We can provide the lowest price with high quality product to our client

#### **Main Products**

Spring loaded pin (single) for PCB, ICT, FCT testing etc;

Pogo pin (connector) to establish connection between two printed circuit boards for charging, locati ng, Battery, Semiconductor & Interconnect applications;

Double ended probe for BGA and Semiconductor testing;

Universal pin without spring, coating pin, LM pin with QZ and VZ series;

High current probe, Switch probe, Capacitance needle;

Terminal & receptacle /socket;

Other related electronic components, 30# OK wire, Jig locks, POM, Iron hinge etc

### **Quality Control**



# **Packing Picture**