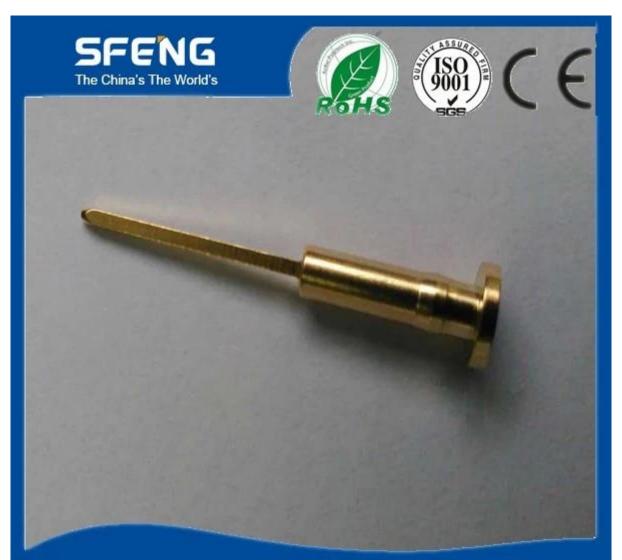

#### **Product Picture**

# **Product Specification**

| Brand       | SFENG                                      |
|-------------|--------------------------------------------|
| Item number | Interface probe SF-521                     |
| Plating     | Au plated                                  |
| Lead time   | 7 working days after receiving the payment |