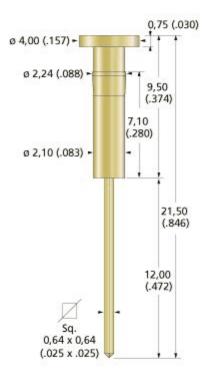

# **Product Specification**

| Brand       | SFENG                                      |
|-------------|--------------------------------------------|
| Item number | Interface probe SF-521                     |
| Plating     | Au plated                                  |
| Lead time   | 7 working days after receiving the payment |