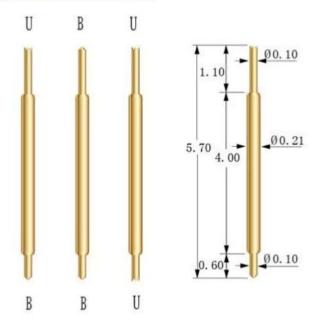

#### **Product Picture**

## SF021B570U11



#### **Our Service**

- 1. We can reply yourinquiry within 24 working hours.
- 2. Customized design is available and OEM are welcomed.
- 3. We can deliverthe probe pins to our clients all over the world with speed and precision.
- 4. We can provide the lowest price with high quality product to our client

### **Main Products**

Spring loaded pin (single) for PCB, ICT, FCT testing etc;

<u>Pogo pin (connector)</u> to establish connection between two printed circuit boards for charging, locating, Battery, Semiconductor & Interconnect applications;

Double ended probe for BGA and Semiconductor testing;

Universal pin without spring, coating pin, LM pin with QZ and VZ series;

High current probe, Switch probe, Capacitance needle;

Terminal & receptacle /socket;

Other related electronic comp