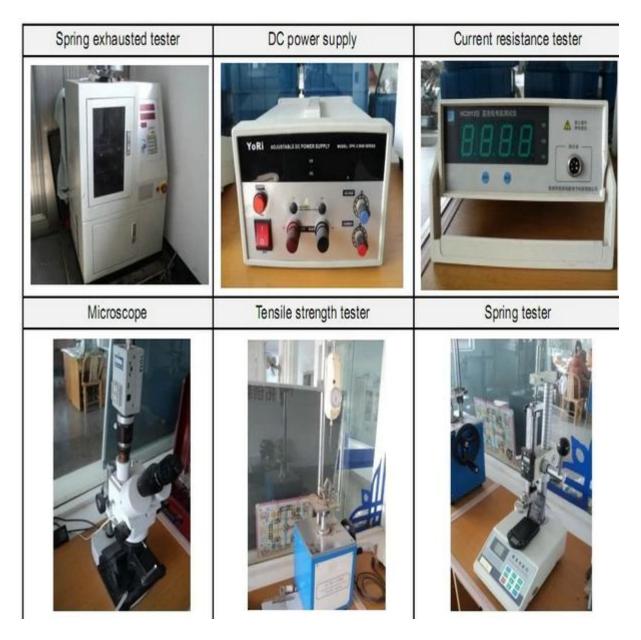

s.
- 2. Customized design is available and OEM are welcomed.
- 3. We can deliverthe probe pins to our clients all over the world with speed and precision.
- 4. We can provide the lowest price with high quality product to our client

### **Main Products**

Spring loaded pin (single) for PCB, ICT, FCT testing etc;

<u>Pogo pin (connector)</u> to establish connection between two printed circuit boards for charging, locating, Battery, Semiconductor & Interconnect applications;

Double ended probe for BGA and Semiconductor testing;

Universal pin without spring, coating pin, LM pin with QZ and VZ series;

High current probe, Switch probe, Capacitance needle;

Terminal & receptacle /socket;

Other related electronic components, 30# OK wire, Jig locks, POM, Iron hinge etc

# **Quality Control**



**Packing Picture**