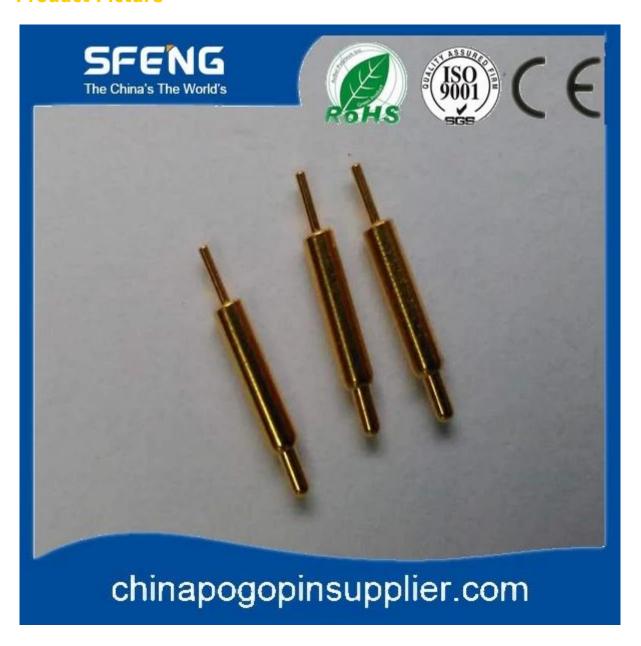

## **Product Picture**

## **Product Specification**

| Brand                | SFENG                                      |
|----------------------|--------------------------------------------|
| Item number          | pogo pin SF-111G-150                       |
| Material and Plating | Brass, Gold-plated                         |
| Lead time            | 7 working days after receiving the payment |