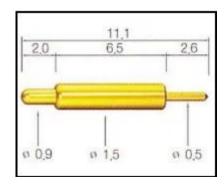

## **Product Specification**

| Brand                | SFENG                                      |
|----------------------|--------------------------------------------|
| Item number          | pogo pin SF-111G-150                       |
| Material and Plating | Brass, Gold-plated                         |
| Lead time            | 7 working days after receiving the payment |

## **Product Picture**





## **Our Service**

- 1. We can reply your inquiry within 24 working hours.
- 2. Customized design is available and OEM are welcomed.
- 3. We can deliver the probe pins to our clients all over the world with speed and precision.
- 4. We can provide the lowest price with high quality product to our client

#### **Main Products**

Spring loaded pin (single) for PCB, ICT, FCT testing etc;

Pogo pin (connector) to establish connection between two printed circuit boards for charging, locating, Battery, Semiconductor & Interconnect applications;

Double ended probe for BGA and Semiconductor testing;

Universal pin without spring, coating pin, LM pin with QZ and VZ series;

High current probe, Switch probe, Capacitance needle;

Terminal & receptacle /socket;

Other related electronic components