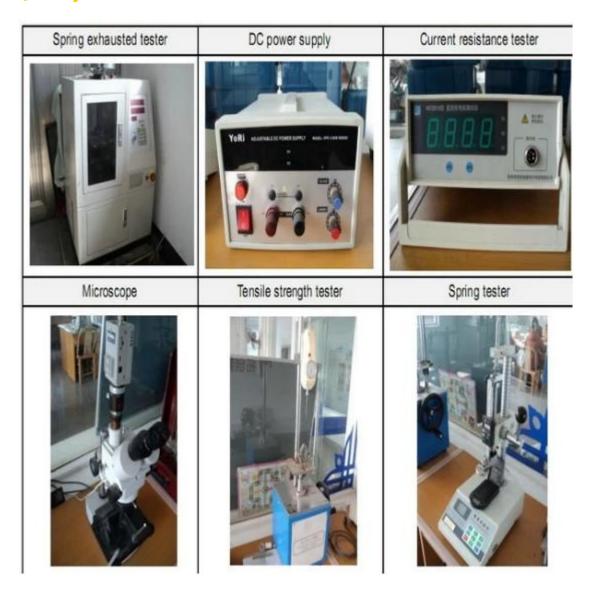

g hours.
- 2. Customized design is available and OEM are welcomed.
- 3. We can deliver the probe pins to our clients all over the world with speed and precision.
- 4. We can provide the lowest price with high quality product to our client

## **Main Products**

Spring loaded pin (single) for PCB, ICT, FCT testing etc;

Pogo pin (connector) to establish connection between two printed circuit boards for charging, locating, Battery, Semiconductor & Interconnect applications;

Double ended probe for BGA and Semiconductor testing;

Universal pin without spring, coating pin, LM pin with QZ and VZ series;

High current probe, Switch probe, Capacitance needle;

Terminal & receptacle /socket;

Other related electronic components, 30# OK wire, Jig locks, POM, Iron hinge etc

## **Quality Control**