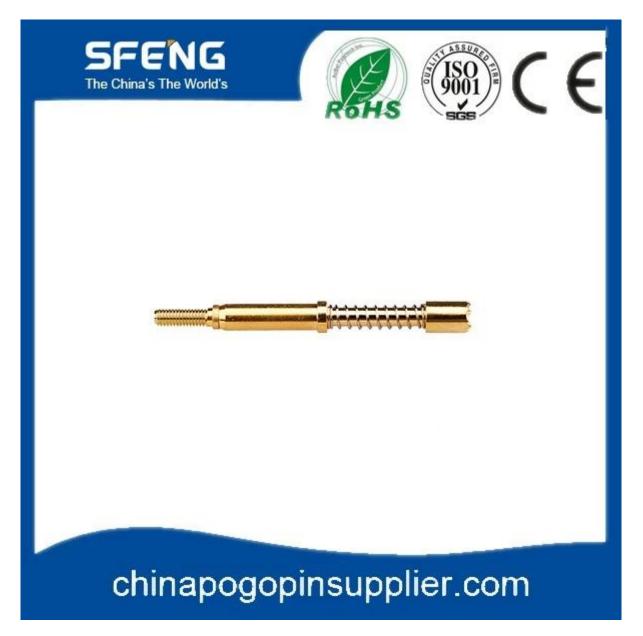

## **Product Specification**

| Brand       | SFENG                                      |
|-------------|--------------------------------------------|
| Item number | current pin                                |
| Plating     | Ni-plated or Gold-plated                   |
| Lead time   | 7 working days after receiving the payment |

## **Product Picture**



## **Our Service**

- 1. We can reply your inquiry within 24 working hours.
- 2. Customized design is available and OEM are welcomed.
- 3. We can deliver the probe pins to our clients all over the world with speed and precision.

4. We can provide the lowest price with high quality product to our client

## **Main Products**

Spring loaded pin (single) for PCB, ICT, FCT testing etc;

Pogo pin (connector) to establish connection between two printed circuit boards for charging, locati ng, Battery, Semiconductor & Interconnect applications;

Double ended probe for BGA and Semiconductor testing;

Universal pin without spring, coating pin, LM pin with QZ and VZ series;

High current probe, Switch probe, Capacitance needle;

Terminal & receptacle /socket;

Other related electronic components,