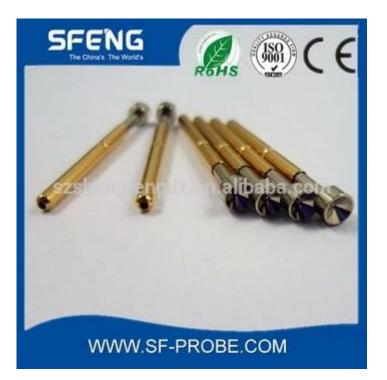

## **Product Specification**

| Brand       | SFENG                                      |
|-------------|--------------------------------------------|
| Item number | SF-P125                                    |
| Plating     | Ni-plated or Gold-plated                   |
| Lead time   | 7 working days after receiving the payment |

## **Product Picture**



#### **Our Service**

- 1. We can reply your inquiry within 24 working hours.
- 2. Customized design is available and OEM are welcomed.
- 3. We can deliver the probe pins to our clients all over the world with speed and precision.
- 4. We can provide the lowest price with high quality product to our client

### **Main Products**

Spring loaded pin (single) for PCB, ICT, FCT testing etc;

Pogo pin (connector) to establish connection between two printed circuit boards for charging, locati ng, Battery, Semiconductor & Interconnect applications;

Double ended probe for BGA and Semiconductor testing;

Universal pin without spring, coating pin, LM pin with QZ and VZ series;

High current probe, Switch probe, Capacitance needle;

Terminal & receptacle /socket;

Other related electronic componen