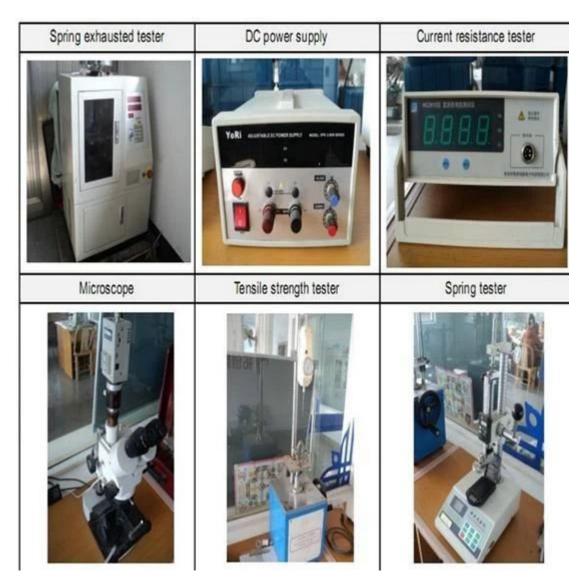

hours.
- 2. Customized design is available and OEM are welcomed.
- 3. We can deliver the probe pins to our clients all over the world with speed and precision.
- 4. We can provide the lowest price with high quality product to our client

### **Main Products**

Spring loaded pin (single) for PCB, ICT, FCT testing etc;

Pogo pin (connector) to establish connection between two printed circuit boards for charging, locati ng, Battery, Semiconductor & Interconnect applications;

Double ended probe for BGA and Semiconductor testing;

Universal pin without spring, coating pin, LM pin with QZ and VZ series;

High current probe, Switch probe, Capacitance needle;

Terminal & receptacle /socket;

Other related electronic components, 30# OK wire, Jig locks, POM, Iron hinge etc

# **Quality Control**



**Packing Picture**