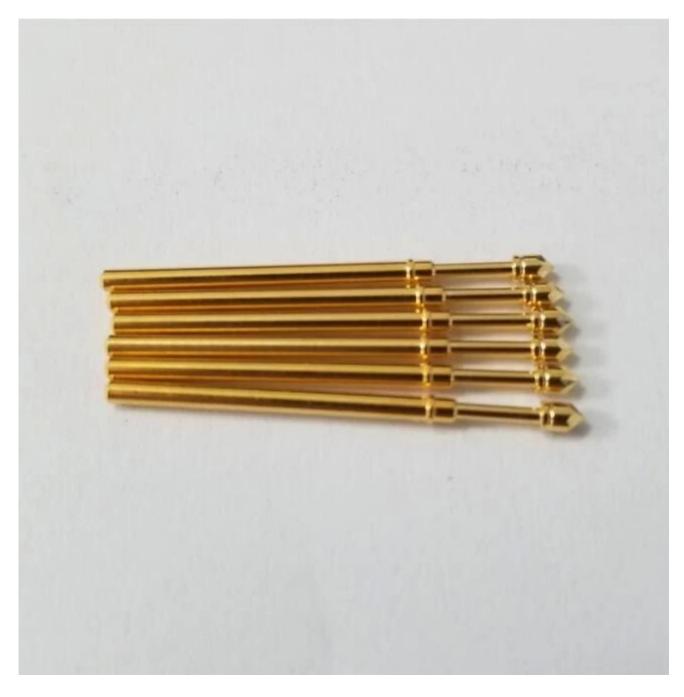

# • Hot selling standard size gold plating test pin SF-PA1.65x32.3-LM2.0

ICT probe pin are short for in-circuit testprobe pins, also called single ended probe pin. The probe pin is consisted of aspring, a barrel and a plunger. The probe pin is plated with gold over nickel.

ICT probe pins are mainly used fortesting the electrical performance of in-circuit components on PCB and the connection between circuit networks. It couldmeasure components such as resistors, capacitors, crystal oscillators, and perform functional tests of optocouplers, transformers, operational amplifiers, power supply modules and integrated circuits