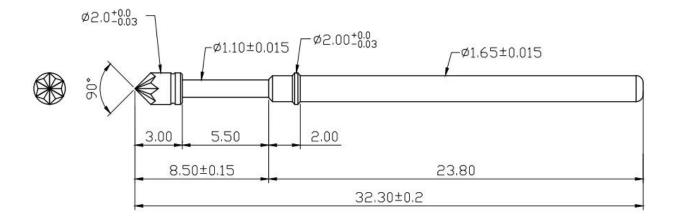

# • Hot selling standard size gold plating test pin SF-PA1.65x32.3-LM2.0

ICT probe pin are short for in-circuit testprobe pins, also called single ended probe pin. The probe pin is consisted of aspring, a barrel and a plunger. The probe pin is plated with gold over nickel.

ICT probe pins are mainly used fortesting the electrical performance of in-circuit components on PCB and the connection between circuit networks. It couldmeasure components such as resistors, capacitors, crystal oscillators, and perform functional tests of optocouplers, transformers, operational amplifiers, power supply modules and integrated circuits