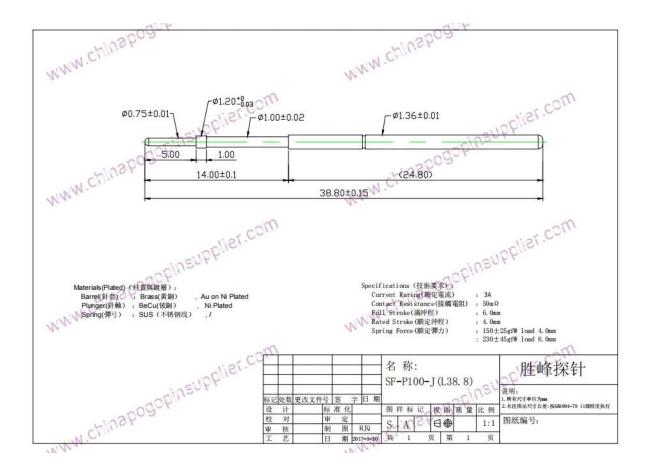

#### ICT Test probe SF-PA100-J[L38.8[]

#### Material and finishes

Plunger:Bronze or Brass or BeCu,gold plated or nickel plated;

Barrel:Brass, Gold plated or Nickel plated;

Spring:Stainless steel or Music wire;