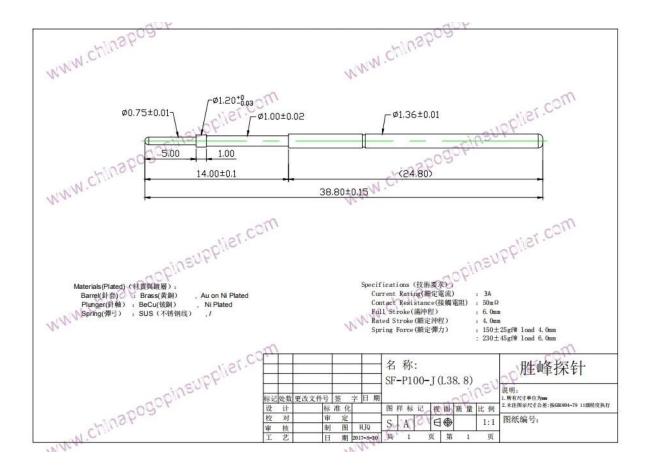

#### ICT Test probe SF-PA100-J[L38.8[]

Material and finishes

Plunger:Bronze or Brass or BeCu,gold plated or nickel plated;

Barrel:Brass, Gold plated or Nickel plated;

Spring:Stainless steel or Music wire;