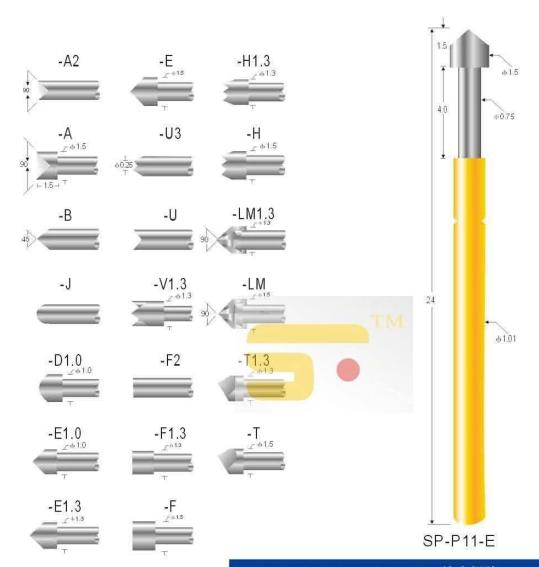

# SF-P11

### Probe specifications SF-P11(技术规格)

- Recommended minimum center(最小间距): 1.90mm(.0748")
- Mounting hole size(钻孔尺寸): 压克力: 1.35mm(.0532 ")

电木板、玻璃纤维板: 1.40mm(.0551")

- Full travel(行程): 4.0(.1575")
- Spring force(弹簧压力): 150g
- Materials and finishes(材料及涂饰):

Plunger: Be Cu, Rh plated Barrel: Brass, Gold plated

Spring:Stainless steel

Current ration(额定电流): 3A(安培)

www.shengfengdz.com

注触电阻): 50mΩ(毫欧姆)