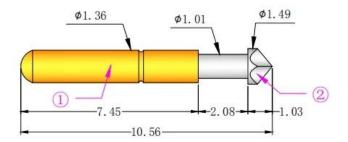

### **Product Picture**

```
Materials(Plated) (材質與鍍層):
①Barrel(針套) : Brass(黃嗣) , Au on Ni Plated
②Plunger(針軸) : Brass(黃嗣) , Ni Plated
Spring(彈弓) : SUS304 (不鏽銅線) , /
```

Specifications (技術要求):
Current Rating(額定電流) : 3A
Contact Resistance(接觸電阻) : <50mΩ
Full Stroke(滿沖程) : 2.08mm
Spring Force(額定彈力) : 150-200gf@ load 2.08mm