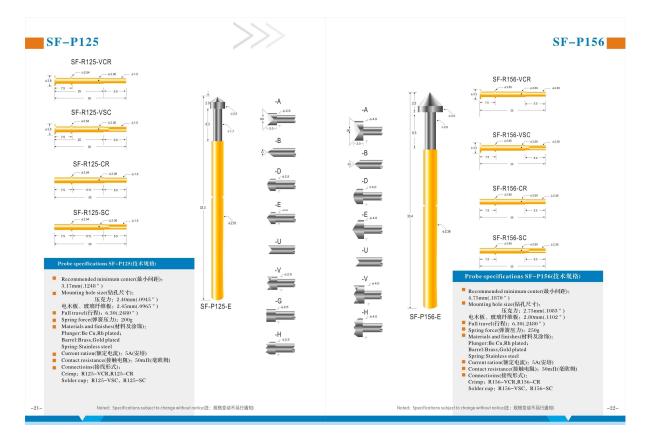

#### **Main Products**

Spring loaded pin (single) for PCB, ICT, FCT testing etc;

Pogo pin (connector) to establish connection between two printed circuit boards for charging, locati ng, Battery, Semiconductor & Interconnect applications;