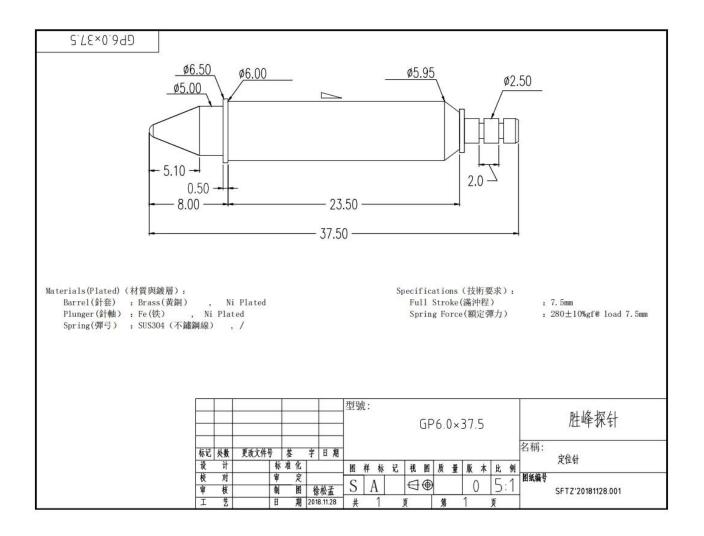

### **Product Parameters**

| Model Number | SF-GP6.0*37.5                                                        |
|--------------|----------------------------------------------------------------------|
| Full Stroke  | 7.50mm                                                               |
| Materials    | Plunger[]Fe, Ni Plated<br>Barrel[]Brass, Ni Plated<br>Spring[]SUS304 |
| Spring Force | 280±10%gf@ load 7.50mm                                               |
| MOQ          | 100pcs                                                               |
| Lead time    | 7 working days after receiving the payment                           |