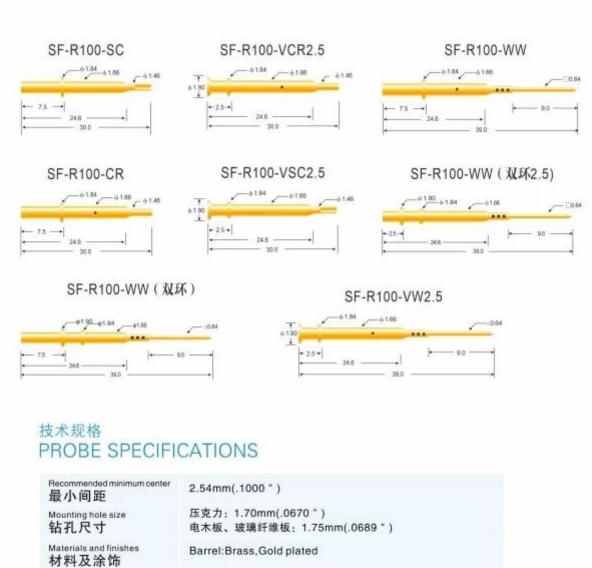

#### **Product Specification:**

材料及涂饰

Connectioins
接线形式

Crimp: R100-VCR2.5,R100-CR
Solder cup: R100-VSC2.5, R100-SC
Wire wrap: R100-VW2.5,R100-WW,
R100-WW(双环2.5),R100-WW(双环)

Receptacle specifications Materials and finishes: Phosphor bronze, Gold plated

#### **Product Parameters:**

| Model Number               | SF-P100                                                              |
|----------------------------|----------------------------------------------------------------------|
| Recommended minimum center | 1.90mm[].0748"[]                                                     |
| Mounting hole size         | Acrylic:1.35mm[].0532"[] Bakelite[]fiberglass board:1.40mm[].0551"[] |
| Full travel                | 6.30[].2481"[]                                                       |
| Spring force               | 120g                                                                 |

| Materials and finishes | plunger Be Cu,Rh plated Barrel Brass,,Gold plated Spring Stainless steel |
|------------------------|--------------------------------------------------------------------------|
| Current ration         | 3A                                                                       |
| Contact resistance     | 50mΩ                                                                     |
| MOQ                    | 100pcs                                                                   |
| Lead time              | 7 working days after receiving the payment                               |