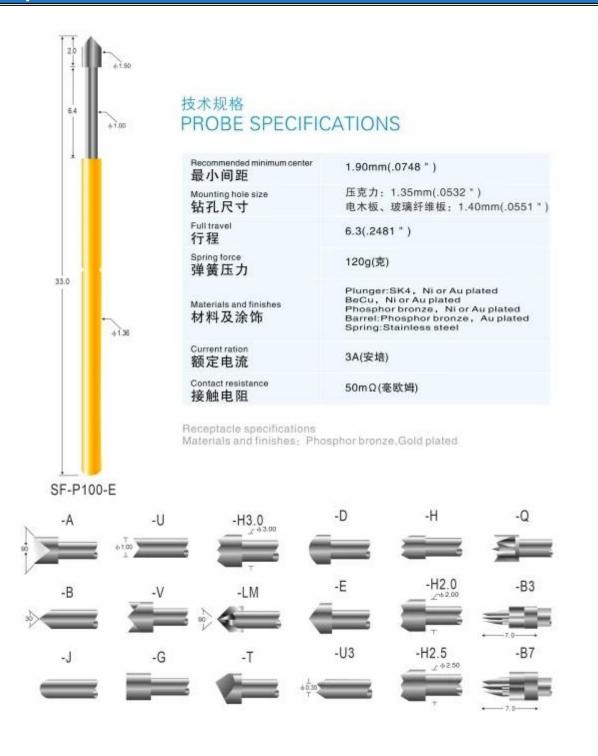

#### **Product Parameters:**

| Model Number               | SF-P100                                                              |
|----------------------------|----------------------------------------------------------------------|
| Recommended minimum center | 1.90mm[].0748"[]                                                     |
| Mounting hole size         | Acrylic:1.35mm[].0532"[] Bakelite[]fiberglass board:1.40mm[].0551"[] |
| Full travel                | 6.30[].2481"[]                                                       |
| Spring force               | 120g                                                                 |

| Materials and finishes | plunger Be Cu,Rh plated Barrel Brass,,Gold plated Spring Stainless steel |
|------------------------|--------------------------------------------------------------------------|
| Current ration         | 3A                                                                       |
| Contact resistance     | 50mΩ                                                                     |
| MOQ                    | 100pcs                                                                   |
| Lead time              | 7 working days after receiving the payment                               |