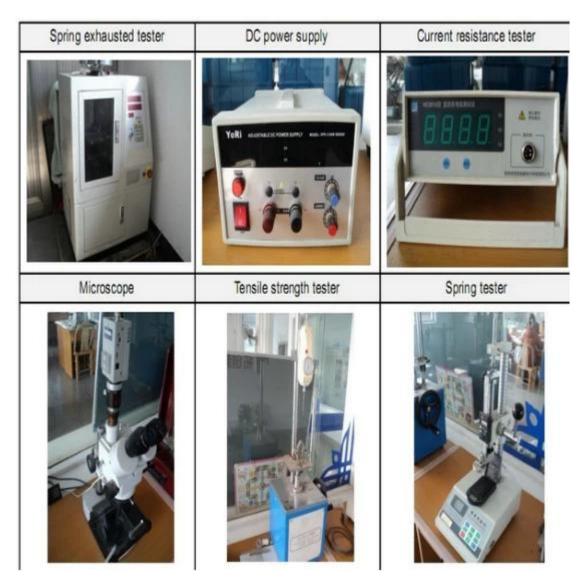

- 2. custom Design is available and OEM are welcome.
- 3. We can deliver the probe pins to our customers all over the world with speed and precision.
- 4. We can provide the lowest price with high quality products to our customers.

#### main products

spring pin (single) for PCBs, ICT, FCT testing etc;

Pogo pin (connector) to establish the connection between the two circuit boards for loading, location, battery, Semiconductor & amp; amp; interconnect applications;

double ended probe for BGA and semiconductor testing;

Universal pin without spring coat pin, pin LM with QZ and VZ series;

High current probe, Switch probe needle capacitance;

Terminal & amp; amp; receptacle / plug;

Other related electronic components, wire # 30 OK, Jig locks, POM, hinge iron etc.

## **Quality control**



# Packing Photo