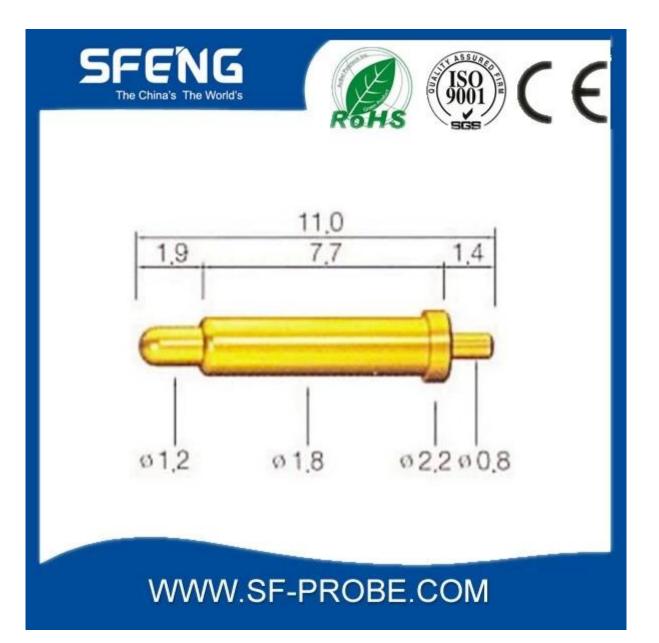

## **Product Specification**

| Brand        | SFENG                                   |
|--------------|-----------------------------------------|
| Iterm number | SF-P111                                 |
| Plating      | Gold plated                             |
| Lead time    | 7 working days after receipt of payment |

## **Product Image**





#### **Our service**

- $1. \ We \ can \ answer \ your \ request \ within \ 24 \ hours.$
- 2. custom Design is available and OEM are welcome.
- 3. We can deliver the probe pins to our customers all over the world with speed and precision.
- 4. We can provide the lowest price with high quality products to our customers.

#### main products

spring pin (single) for PCBs, ICT, FCT testing etc;

Pogo pin (connector) to establish the connection between the two circuit boards for loading, location, battery, Semiconductor & amp; amp; interconnect applications;

double ended probe for BGA and semiconductor testing;

Universal pin without spring coat pin, pin LM with QZ and VZ series;

High current probe, Switch probe needle capacitance;

Terminal & amp; amp; receptacle / plug;

Other related ele