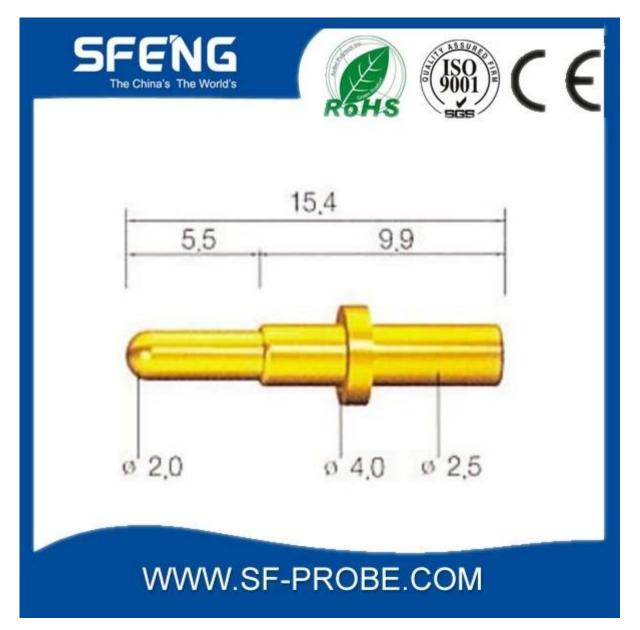

## **Product Specification**

| Brand        | SFENG                                   |
|--------------|-----------------------------------------|
| Iterm number | SF-P111                                 |
| Plating      | Gold plated                             |
| Lead time    | 7 working days after receipt of payment |

## **Product Image**





#### **Our service**

- $1. \ We \ can \ answer \ your \ request \ within \ 24 \ hours.$
- 2. custom Design is available and OEM are welcome.
- 3. We can deliver the probe pins to our customers all over the world with speed and precision.
- 4. We can provide the lowest price with high quality products to our customers.

#### main products

spring pin (single) for PCBs, ICT, FCT testing etc;

Pogo pin (connector) to establish the connection between the two circuit boards for loading, location, battery, Semiconductor & amp; amp; interconnect applications;

double ended probe for BGA and semiconductor testing;

Universal pin without spring coat pin, pin LM with QZ and VZ series;

High current probe, Switch probe needle capacitance;

Terminal & amp; amp; receptacle / plug;

Other related e