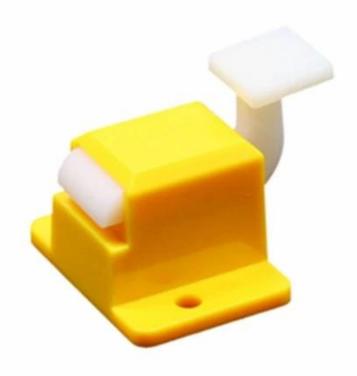

| SFENG                         |
|---------------------|-------------------------------|
| Model               | Plastic Short jig lock        |
| Plunger/            | V                             |
| Body                | /                             |
| Spring              | /                             |
| Spring force        | /                             |
| Full travel         | /                             |
| Plated              | /                             |
| Current Resistance  | NO                            |
| Spacing             | NO                            |
| Mounting dimensions | NO                            |
| MOQ                 | 100                           |
| delivery time       | 3 Days after confirming order |

# Jig lock Image











#### our service

- 1. Quick response.
- 2. Customized is accepted.
- 3. Short production time and fast delivery.
- 4. High quality and good price.

### **Main products**

Spring-loaded pin (single) of PCB, ICT, FCT testing;

Spring pin (connector) to establish a connection between two printed circuit boards for charging, positioning, batteries, semiconductors and amplifiers; interconnect applications;

BGA and semiconductor test double-ended probe;

Universal pin no spring, paint needle, LM pin QZ and VZ series;

High current probe, the probe switches, capacitors needle;

Pier and amplifier; socket / socket;

Other related electronic components, 30 # OK line, jig lock, POM, iron hinges, etc.

### Production process







1. Raw material warehouse 2. Lathe workshop

3. Assemble worksh