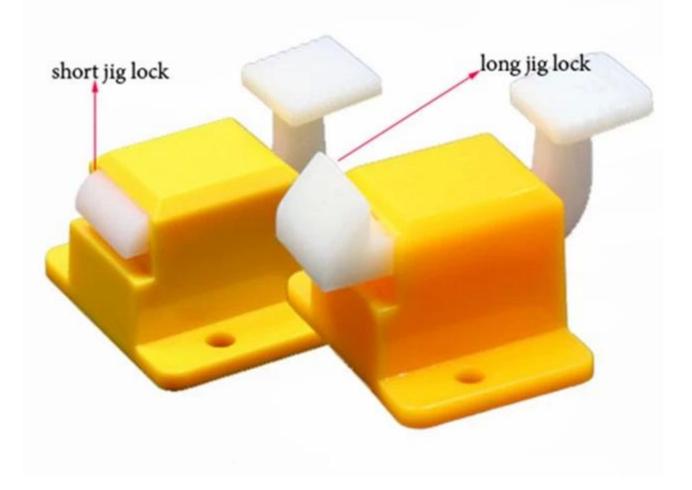

# Jig lock Image

## **Specifications**

| Brand               | SFENG                         |
|---------------------|-------------------------------|
| Model               | Plastic Short jig lock        |
| Plunger/            | V                             |
| Body                | /                             |
| Spring              | /                             |
| Spring force        | /                             |
| Full travel         | /                             |
| Plated              | /                             |
| Current Resistance  | NO                            |
| Spacing             | NO                            |
| Mounting dimensions | NO                            |
| MOQ                 | 100                           |
| delivery time       | 3 Days after confirming order |