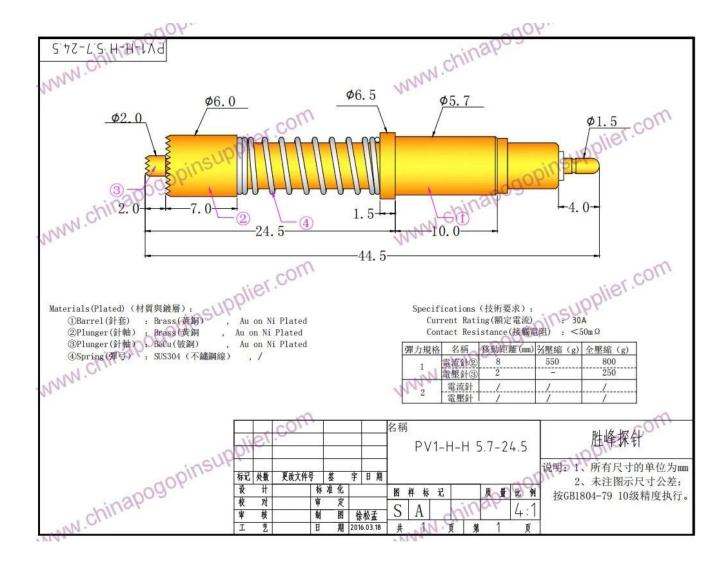

# **Product Parameters**

| Model Number           | PV1-H-H 5.7-24.5                                                                                                   |
|------------------------|--------------------------------------------------------------------------------------------------------------------|
| Materials and finishes | Barrel[]Brass,Au on Ni plated<br>plunger[]Be Cu,Au on Ni plated<br>plunger[]Be Cu,Au on Ni plated<br>Spring[]SU304 |
| Current Rating         | 30A                                                                                                                |
| Contact Resistance     | ≤50mΩ                                                                                                              |
| MOQ                    | 100pcs                                                                                                             |
| Lead time              | 7 working days after receiving the payment                                                                         |

# Product Details