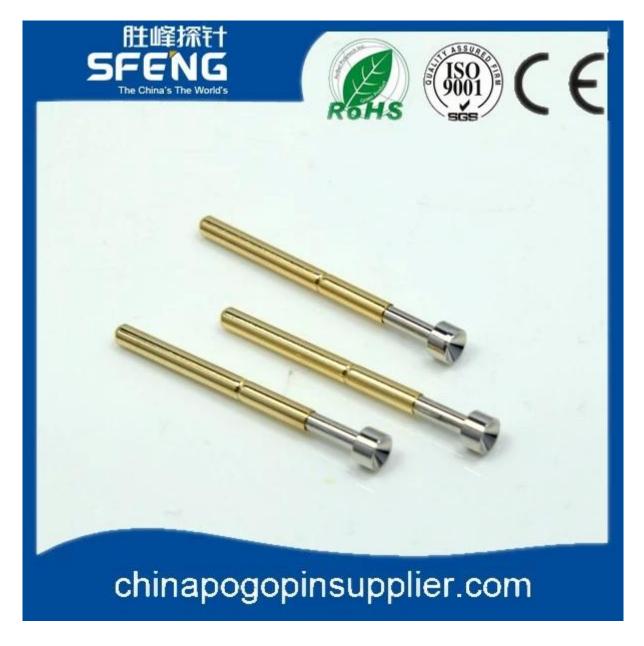

# **Product Specification**

| Brand                | SFENG                                      |
|----------------------|--------------------------------------------|
| Item number          | pogo pim                                   |
| Material and Plating | Brass□ Gold-plated over nickel             |
| Lead time            | 7 working days after receiving the payment |

### **Product Picture**



# **Our Service**

- 1. We can reply your inquiry within 24 working hours.
- 2. Customized design is available and OEM are welcomed.

- 3. We can deliver the probe pins to our clients all over the world with speed and precision.
- 4. We can provide the lowest price with high quality product to our client

#### **Main Products**

Spring loaded pin (single) for PCB, ICT, FCT testing etc;

Pogo pin (connector) to establish connection between two printed circuit boards for charging, locating, Battery, Semiconductor & Interconnect applications;

Double ended probe for BGA and Semiconductor testing;

Universal pin without spring, coating pin, LM pin with QZ and VZ series;

High current probe, Switch probe, Capacitance needle;

Terminal & receptacle /socket;

Other related electronic components