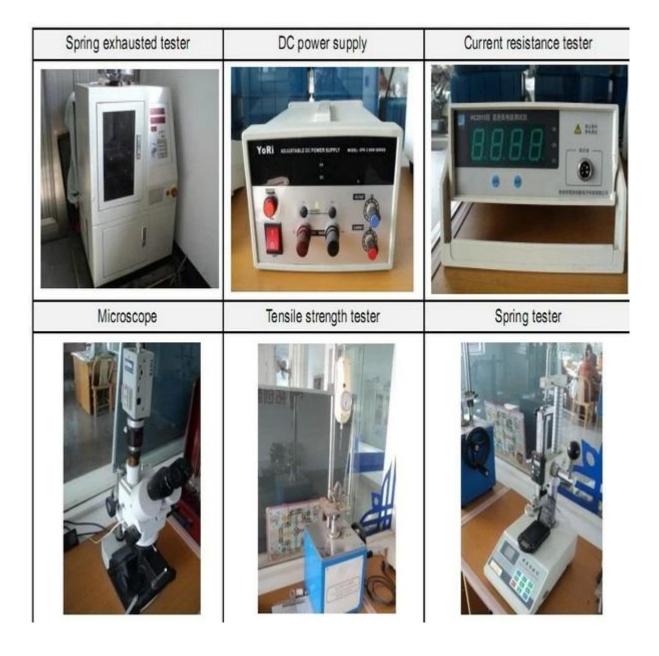

n 24 working hours
- 2. Customized design is available, OEM are welcomed
- 3.Delivery the probe pins to our clients all over the world with speed and precision
- 4.provide the lowest price with high quality to our client

# Main Products

- ---Spring loaded pin(single) for PCB,ICT,FCT testing,etc;
- ---Pogo pin(connector) to establish a(usuallytemporary)connection between two printed circuit boards for charing, locating, Battery, Semiconductor & interconnectApplications;
- ---Double ended probef orBGA&semiconudtion testing;
- ---Universal pin without spring, coatingpin, LM pin with QZ&VZ series;
- ---High current probe, Switch probe, Capacitance needle...
- ---Terminal&receptacle/socket;
- ---Other related electronic compents, 30 #OKwire, Jig locks, POM, Ironhinge, etc

# Quality Control