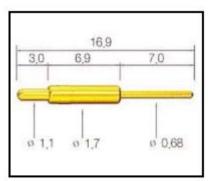

### **Product Picture**





SF-169G-170

# **Our Service**

- 1. We can reply your inquiry within 24 working hours.
- 2. Customized design is available and OEM are welcomed.

- 3. We can deliver the probe pins to our clients all over the world with speed and precision.
- 4. We can provide the lowest price with high quality product to our client

#### **Main Products**

Spring loaded pin (single) for PCB, ICT, FCT testing etc;

Pogo pin (connector) to establish connection between two printed circuit boards for charging, locating, Battery, Semiconductor & Interconnect applications;

Double ended probe for BGA and Semiconductor testing;

Universal pin without spring, coating pin, LM pin with QZ and VZ series;

High current probe, Switch probe, Capacitance needle;

Terminal & receptacle /socket;

Other related electron