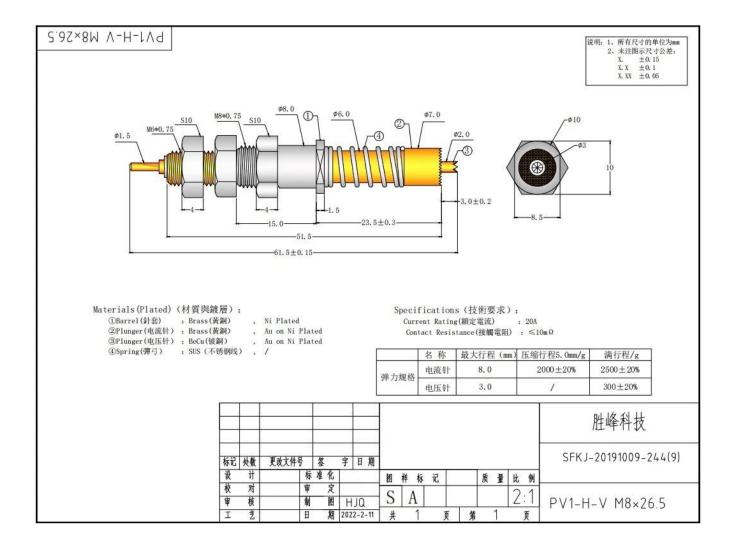

## **Product Parameters**

| Model Number       | PV1-H-V M8*26.5                                                                                       |
|--------------------|-------------------------------------------------------------------------------------------------------|
| Materials          | Barrel:Brass,Ni Plated<br>Plunger:Brass,Au on Ni Plated<br>Plunger:BeCu,Au on Ni Plated<br>Spring:SUS |
| Current Rating     | 20A                                                                                                   |
| Contact Resistance | ≤10mΩ                                                                                                 |
| MOQ                | 100pcs                                                                                                |
| Lead time          | 7 working days after receiving the payment                                                            |

## Product Details