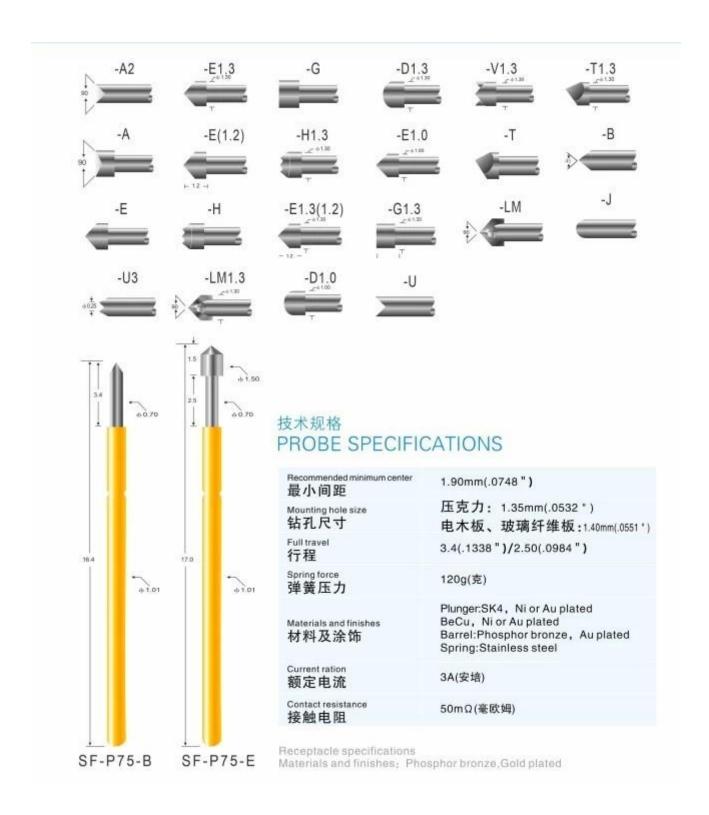

#### **Product Parameters:**

| Model Number               | SF-P75                                                               |
|----------------------------|----------------------------------------------------------------------|
| Recommended minimum center | 1.90mm[].0748"[]                                                     |
|                            | Acrylic:1.35mm[].0532"[] Bakelite[]fiberglass board:1.40mm[].0551"[] |

| Full travel            | 3.40[].1338"[]/2.50[].0984"[]              |
|------------------------|--------------------------------------------|
| Spring force           | 100g                                       |
| Materials and finishes | plunger∏Be Cu,Rh plated∏SK4,Rh plated      |
|                        | Barrel□Phosphor bronze,Gold plated         |
|                        | Spring[Stainless steel                     |
| Current ration         | 3A                                         |
| Contact resistance     | 50mΩ                                       |
| MOQ                    | 100pcs                                     |
| Lead time              | 7 working days after receiving the payment |