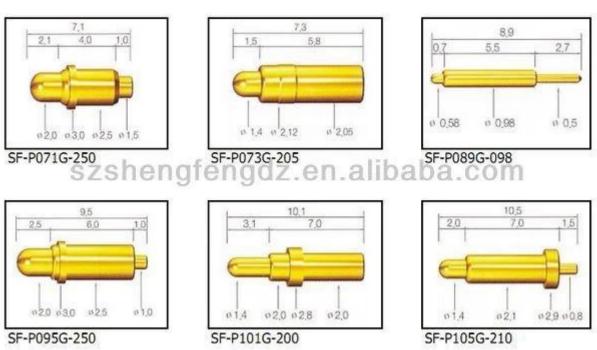

# **Product Specification**

| Brand                | SFENG                                      |
|----------------------|--------------------------------------------|
| Item number          | pogo pim                                   |
| Material and Plating | Brass, Gold-plated over nickel             |
| Lead time            | 7 working days after receiving the payment |

### **Product Picture**







## **Our Service**

- $1. \ \mbox{We can reply your inquiry within $24$ working hours.}$
- 2. Customized design is available and OEM are welcomed.
- 3. We can deliver the probe pins to our clients all over the world with speed and precision.

.

4. We can provide the lowest price with high quality product to our client

## **Main Products**

Spring loaded pin (single) for PCB, ICT, FCT testing etc;

Pogo pin (connector) to establish connection between two printed circuit boards for charging, locati ng, Battery, Semiconductor & Interconnect applications;

Double ended probe for BGA and Semiconductor testing;

Universal pin without spring, coating pin, LM pin with QZ and VZ series;

High current probe, Switch probe, Capacitance needle;

Terminal & receptacle /socket;

Other related elect