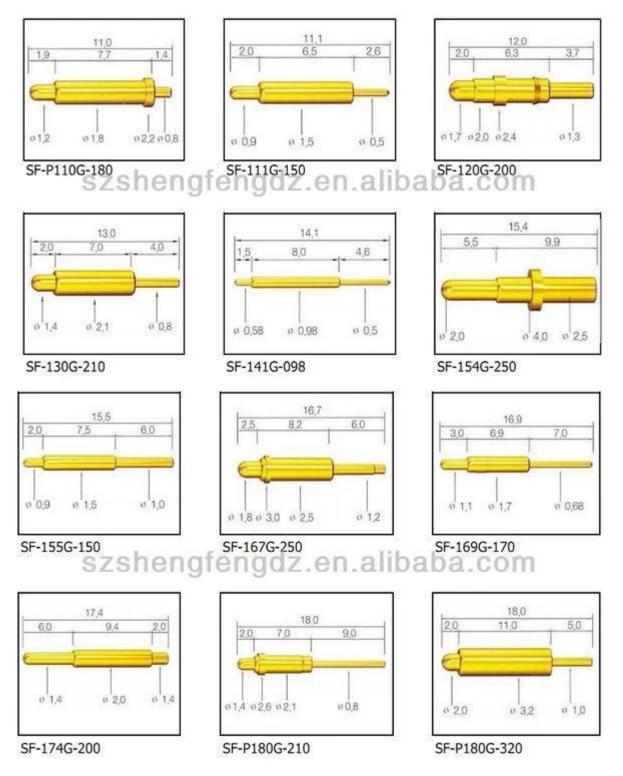

# **Product Specification**

| Brand                | SFENG                                      |
|----------------------|--------------------------------------------|
| Item number          | pogo pim                                   |
| Material and Plating | Brass, Gold-plated over nickel             |
| Lead time            | 7 working days after receiving the payment |

### **Product Picture**







## **Our Service**

- $1. \ \mbox{We can reply your inquiry within $24$ working hours.}$
- 2. Customized design is available and OEM are welcomed.
- 3. We can deliver the probe pins to our clients all over the world with speed and precision.

.

4. We can provide the lowest price with high quality product to our client

## **Main Products**

Spring loaded pin (single) for PCB, ICT, FCT testing etc;

Pogo pin (connector) to establish connection between two printed circuit boards for charging, locati ng, Battery, Semiconductor & Interconnect applications;

Double ended probe for BGA and Semiconductor testing;

Universal pin without spring, coating pin, LM pin with QZ and VZ series;

High current probe, Switch probe, Capacitance needle;

Terminal & receptacle /socket;

Other related electro