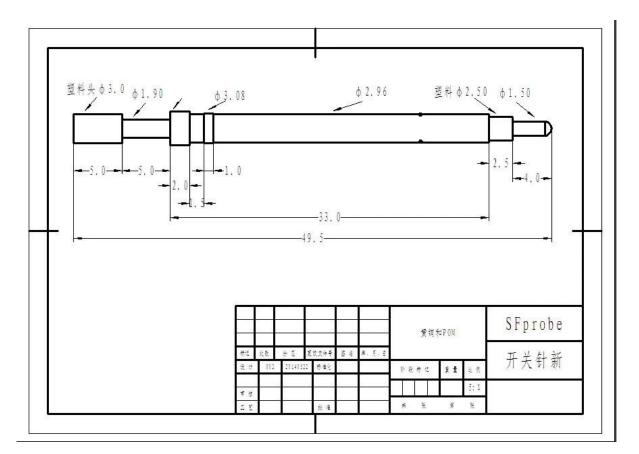

# **Product Specification**

| Brand       | SFENG                                      |
|-------------|--------------------------------------------|
| Item number | SF-                                        |
| Material    | Brass                                      |
| MOQ         | 100 pcs                                    |
| Lead time   | 7 working days after receiving the payment |

### **Product Picture**



# chinapogopinsupplier.com



#### **Our Service**

- 1. We can reply your inquiry within 24 working hours.
- 2. Customized design is available and OEM are welcomed.
- 3. We can deliver the probe pins to our clients all over the world with speed and precision.
- 4. We can provide the lowest price with high quality product to our client

#### **Main Products**

Spring loaded pin (single) for PCB, ICT, FCT testing etc;

Pogo pin (connector) to establish connection between two printed circuit boards for charging, locati ng, Battery, Semiconductor & Interconnect applications;

Double ended probe for BGA and Semiconductor testing;

Universal pin without spring, coating pin, LM pin with QZ and VZ series;

High current probe, Switch probe, Capacitance needle;

Terminal & receptacle /socket;

Other related electronic compone