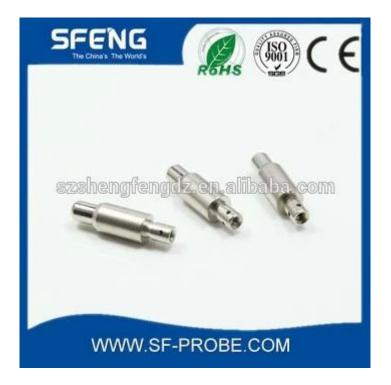

### **Product Specification**

| Brand       | SFENG                                      |
|-------------|--------------------------------------------|
| Item number | pogo pim                                   |
| Plating     | Ni-plated or Gold-plated                   |
| Lead time   | 7 working days after receiving the payment |

#### **Product Picture**



### **Our Service**

- 1. We can reply your inquiry within 24 working hours.
- 2. Customized design is available and OEM are welcomed.
- 3. We can deliver the probe pins to our clients all over the world with speed and precision.
- 4. We can provide the lowest price with high quality product to our client

### **Main Products**

Spring loaded pin (single) for PCB, ICT, FCT testing etc;

Pogo pin (connector) to establish connection between two printed circuit boards for charging, locati ng, Battery, Semiconductor & Interconnect applications;

Double ended probe for BGA and Semiconductor testing;

Universal pin without spring, coating pin, LM pin with QZ and VZ series;

High current probe, Switch probe, Capacitance needle;

Terminal & receptacle /socket;

Other related electronic component