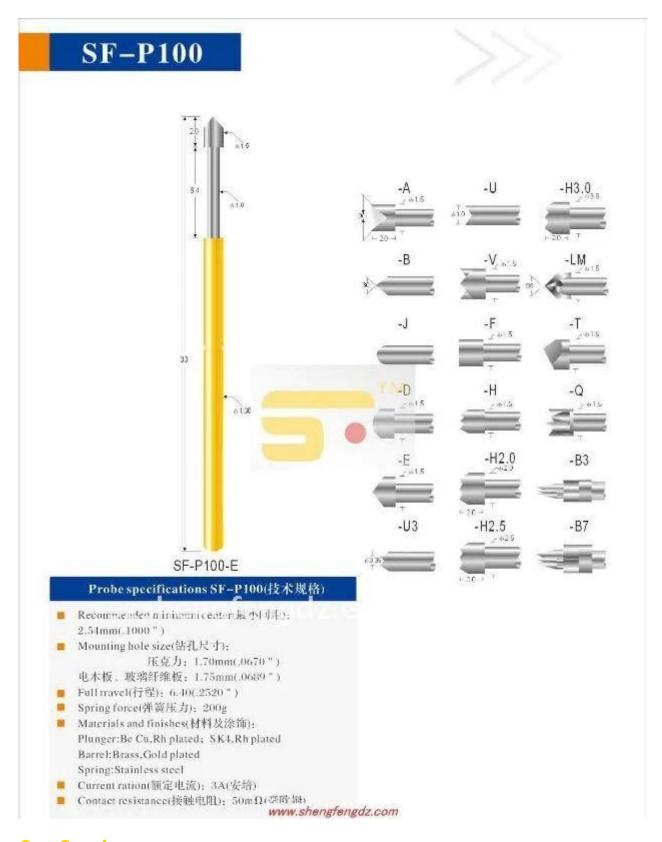

# **Product Specification**

| Brand       | SFENG                                      |
|-------------|--------------------------------------------|
| Item number | Test probe SF-                             |
| Plating     | Ni-plated or Gold-plated                   |
| Lead time   | 7 working days after receiving the payment |