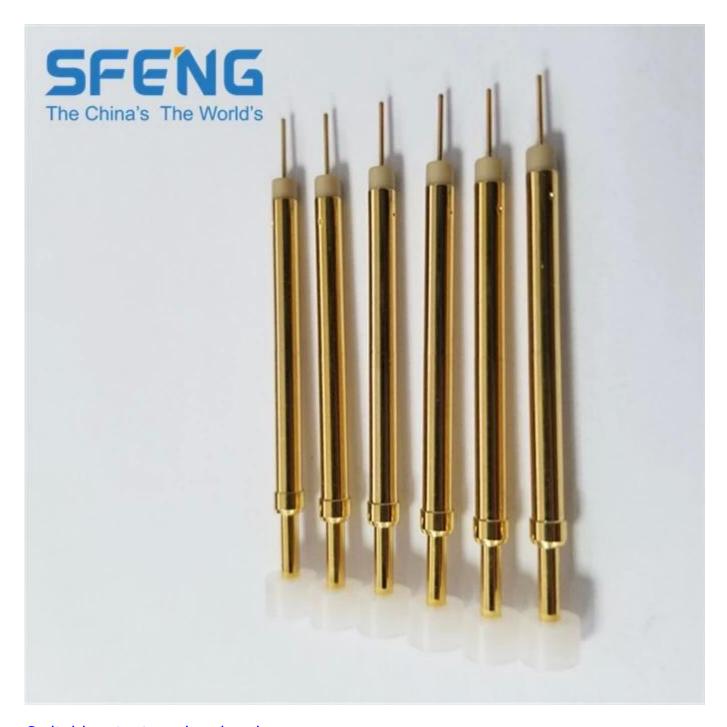

# **Specifications**

| Brand              | SFENG                                               |
|--------------------|-----------------------------------------------------|
| Model              | Switching probe SF-KP1.65*44.6-A1.5                 |
| Plunger            | Beryllium Copper                                    |
| Body               | Brass                                               |
| Spring             | Music wire                                          |
| Spring force       | 300g[]10.8oz[] or 200g (7.2 oz) or 100g<br>(3.6 Oz) |
| Full travel        | 5.0mm                                               |
| Switch path        | 1.5±0.2mm                                           |
| Current Resistance | 10 mΩ                                               |
| Tips               | Plastic flat, Cup, Flat                             |
| Closing version    | NO                                                  |
| MOQ                | 100                                                 |
| delivery time      | 15 Days after confirming order                      |

# **Product Image**

Switching test probe drawing

Specifications (技術要求):
Full Stroke (蔣沖程) : 5.0mm
Rated Stroke (額定沖程) : 4.0mm
Spring Force (額定彈力) : 300±20%gf@ load 4.0mm
Swithching Path (开失距离): 1.5±0.2mm