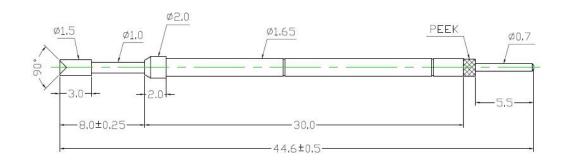

# **Product Image**

Switching test probe drawing

Specifications (技術要求):
Full Stroke (蔣沖程) : 5.0mm
Rated Stroke (額定沖程) : 4.0mm
Spring Force (額定彈力) : 300±20%gf@ load 4.0mm
Swithching Path (开失距离): 1.5±0.2mm

Materials (plated) (材質與鍍層):
Barrel (針套) : Ph (磷銅)
Plunger (針軸) : BeCu (铍铜)
Tail pin(尾针) : BeCu (铍铜) , Au on Ni Plated , Au on Ni Plated , Au on Ni Plated : Ph (磷銅) : BeCu (铍铜) : BeCu (铍铜)

Spring (彈弓) : SWP(琴线) , Au on Ni Plated

|        |     |               |     |   |     | 名 称:<br>SF-开关针1.65X44.6-A1.5(开) |    |    |    |   |            |   |   | 胜峰科技                |       |                                |
|--------|-----|---------------|-----|---|-----|---------------------------------|----|----|----|---|------------|---|---|---------------------|-------|--------------------------------|
| 标记处数 9 |     | 更改文件号 签 字 日 邦 |     |   |     |                                 |    |    |    |   |            |   |   | 说明:<br>1. 所有尺寸单位为== |       |                                |
| 设      | tit | it            | t # | 标 | 准化  |                                 | 10 | 8  | 样标 | 记 | 视          | 图 | 质 | 量                   | 比例    | 2. 未注图示尺寸公差:按GB1804-79 11級精度执行 |
| 校      | 对   | व             | ī   | 定 |     |                                 | 0  | Α. | Î  |   | <b>(b)</b> |   |   | 1                   | 图纸编号: |                                |
| 审      | 核   | 伟             | ij  | 图 | I   | IJQ                             | 5  | A  |    |   | \$         |   |   | /                   |       |                                |
| Т      | #   | F             | 1   | 相 | 202 | 1-11-7                          | #  | 1  |    | 页 | 第          |   | 1 | 页                   |       |                                |