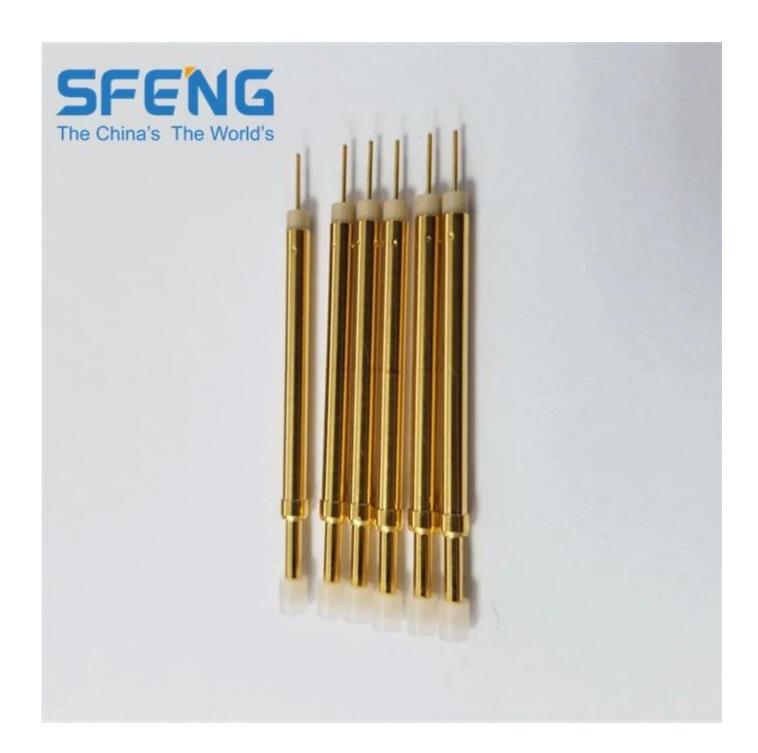

# **Specifications**

| Brand              | SFENG                                               |
|--------------------|-----------------------------------------------------|
| Model              | Switching probe SF-KP1.65*44.6-A1.5                 |
| Plunger            | Beryllium Copper                                    |
| Body               | Brass                                               |
| Spring             | Music wire                                          |
| Spring force       | 300g[]10.8oz[] or 200g (7.2 oz) or 100g<br>(3.6 Oz) |
| Full travel        | 5.0mm                                               |
| Switch path        | 1.5±0.2mm                                           |
| Current Resistance | 10 mΩ                                               |
| Tips               | Plastic flat, Cup, Flat                             |
| Closing version    | NO                                                  |
| MOQ                | 100                                                 |
| delivery time      | 15 Days after confirming order                      |

# **Product Image**

Switching test probe drawing

Specifications (技術要求):
Full Stroke (蔣沖程) : 5.0mm
Rated Stroke (額定沖程) : 4.0mm
Spring Force (額定彈力) : 300±20%gf@ load 4.0mm
Swithching Path (开失距离): 1.5±0.2mm