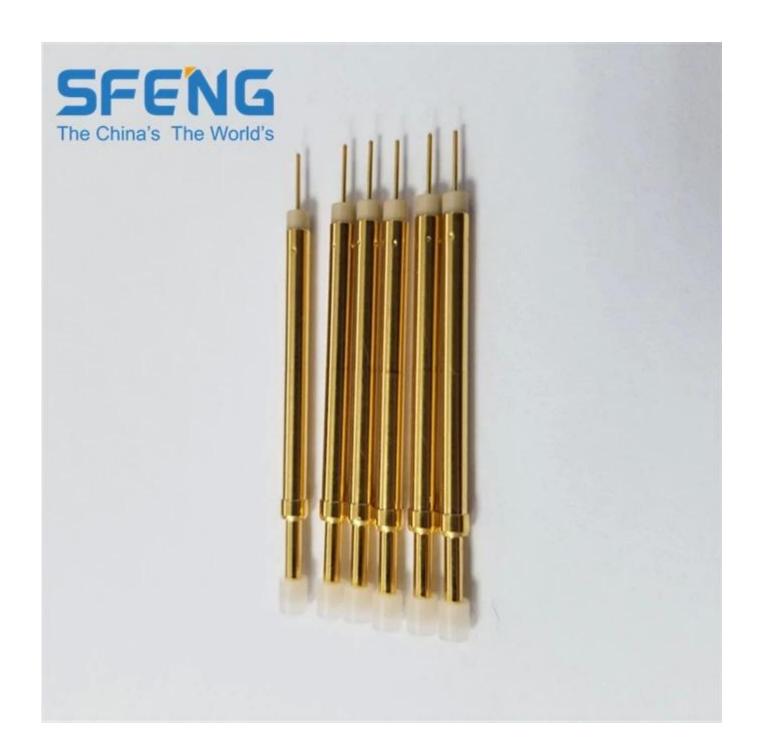

|
| Body               | Brass                                             |
| Spring             | Music wire                                        |
| Spring force       | 300g∏10.8oz∏ or 200g (7.2 oz) or 100g<br>(3.6 Oz) |
| Full travel        | 5.0mm                                             |
| Switch path        | 1.5±0.2mm                                         |
| Current Resistance | 10 mΩ                                             |
| Tips               | Plastic flat, Cup, Flat                           |
| Closing version    | NO                                                |
| MOQ                | 100                                               |
| delivery time      | 15 Days after confirming order                    |

# **Product Image**





Switching test probe drawing



#### **Our factory**



#### **Main products**

Spring-loaded pin (single) of PCB, ICT, FCT testing;

Spring pin (connector) to establish a connection between two printed circuit boards for charging, positioning, batteries, semiconductors and amplifiers; interconnect applications;

BGA and semiconductor test double-ended probe;

Universal pin no spring, paint needle, LM pin QZ and VZ series;

High current probe, the probe switches, capacitors needle;

Pier and amplifier; socket / socket;

Other related electronic components, 30 # OK line, jig lock, POM, iron hinges, etc.

#### **Production process**







1. Raw material warehouse 2. Lathe workshop

3. Assemble workshop







4. Quality inspection

5. Finished products

6. Packing

### Testing equipmen