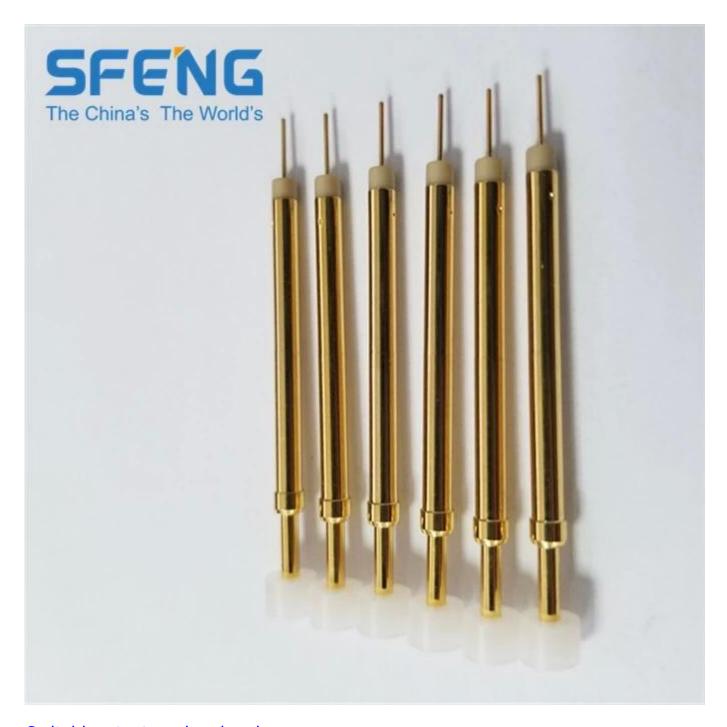

|
| Body               | Brass                                             |
| Spring             | Music wire                                        |
| Spring force       | 300g∏10.8oz∏ or 200g (7.2 oz) or 100g<br>(3.6 Oz) |
| Full travel        | 5.0mm                                             |
| Switch path        | 1.5±0.2mm                                         |
| Current Resistance | 10 mΩ                                             |
| Tips               | Plastic flat, Cup, Flat                           |
| Closing version    | NO                                                |
| MOQ                | 100                                               |
| delivery time      | 15 Days after confirming order                    |

# **Product Image**





Switching test probe drawing



#### **Our factory**



#### **Main products**

Spring-loaded pin (single) of PCB, ICT, FCT testing;

Spring pin (connector) to establish a connection between two printed circuit boards for charging, positioning, batteries, semiconductors and amplifiers; interconnect applications;

BGA and semiconductor test double-ended probe;

Universal pin no spring, paint needle, LM pin QZ and VZ series;

High current probe, the probe switches, capacitors needle;

Pier and amplifier; socket / socket;

Other related electronic components, 30 # OK line, jig lock, POM, iron hinges, etc.

#### **Production process**







1. Raw material warehouse 2. Lathe workshop

3. Assemble workshop







4. Quality inspection

5. Finished products

6. Packing

### Testing equipment