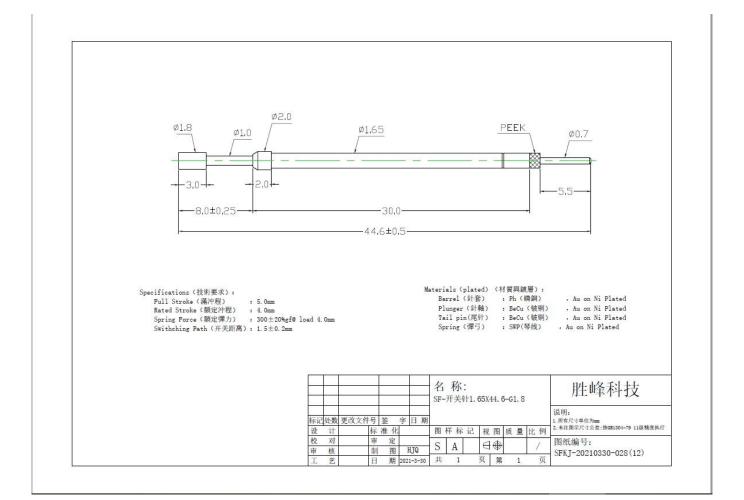

# **Specifications**

| Brand              | SFENG                                             |
|--------------------|---------------------------------------------------|
| Model              | Switching probe SF-KP1.65*44.6-G1.8 (NO)          |
| Plunger            | Beryllium Copper                                  |
| Body               | Brass                                             |
| Spring             | Music wire                                        |
| Spring force       | 300g∏10.8oz∏ or 200g (7.2 oz) or 100g<br>(3.6 Oz) |
| Full travel        | 5.0mm                                             |
| Switch path        | 1.5±0.2mm                                         |
| Current Resistance | 10 mΩ                                             |
| Tips               | Plastic flat, Cup, Flat                           |
| Closing version    | NO                                                |
| MOQ                | 100                                               |
| delivery time      | 15 Days after confirming order                    |

# **Product Image**

Switching test probe drawing