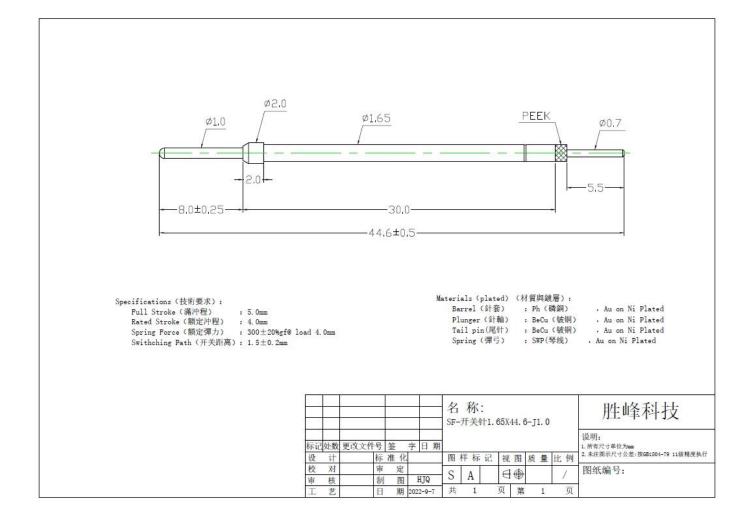

## Product Image

Switching test probe drawing

# **Specifications**

| Brand              | SFENG                                               |
|--------------------|-----------------------------------------------------|
| Model              | Switching probe SF-KP1.65*44.6-J (round tip)        |
| Plunger            | Beryllium Copper                                    |
| Body               | Brass                                               |
| Spring             | Music wire                                          |
| Spring force       | 300g[]10.8oz[] or 200g (7.2 oz) or 100g<br>(3.6 Oz) |
| Full travel        | 5.0mm                                               |
| Switch path        | 1.5±0.2mm                                           |
| Current Resistance | 10 mΩ                                               |
| Tips               | Plastic flat, Cup, Flat                             |
| Closing version    | NO                                                  |
| MOQ                | 100                                                 |
| delivery time      | 15 Days after confirming order                      |