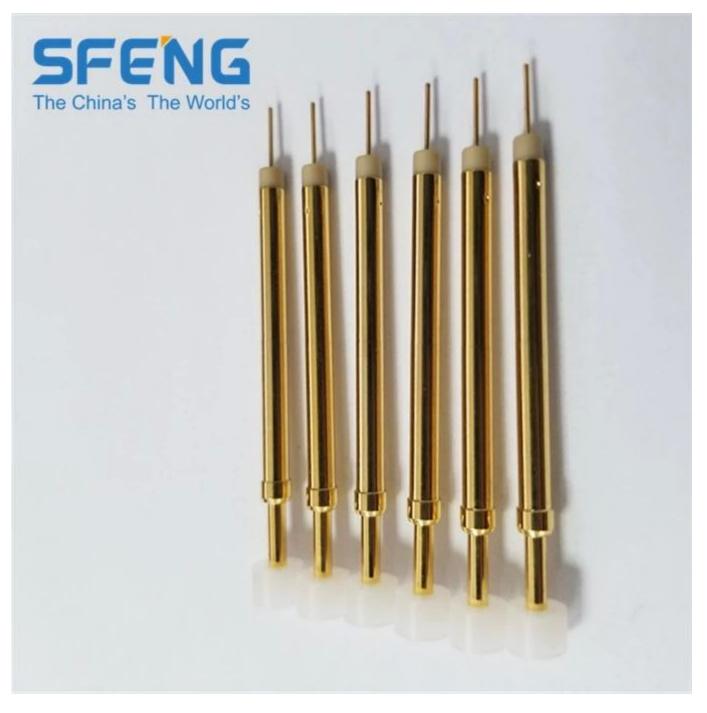

# **Specifications**

| Brand              | SFENG                                               |
|--------------------|-----------------------------------------------------|
| Model              | Switching probe SF-KP1.65*44.6-J (round tip)        |
| Plunger            | Beryllium Copper                                    |
| Body               | Brass                                               |
| Spring             | Music wire                                          |
| Spring force       | 300g[]10.8oz[] or 200g (7.2 oz) or 100g<br>(3.6 Oz) |
| Full travel        | 5.0mm                                               |
| Switch path        | 1.5±0.2mm                                           |
| Current Resistance | 10 mΩ                                               |
| Tips               | Plastic flat, Cup, Flat                             |
| Closing version    | NO                                                  |
| MOQ                | 100                                                 |
| delivery time      | 15 Days after confirming order                      |