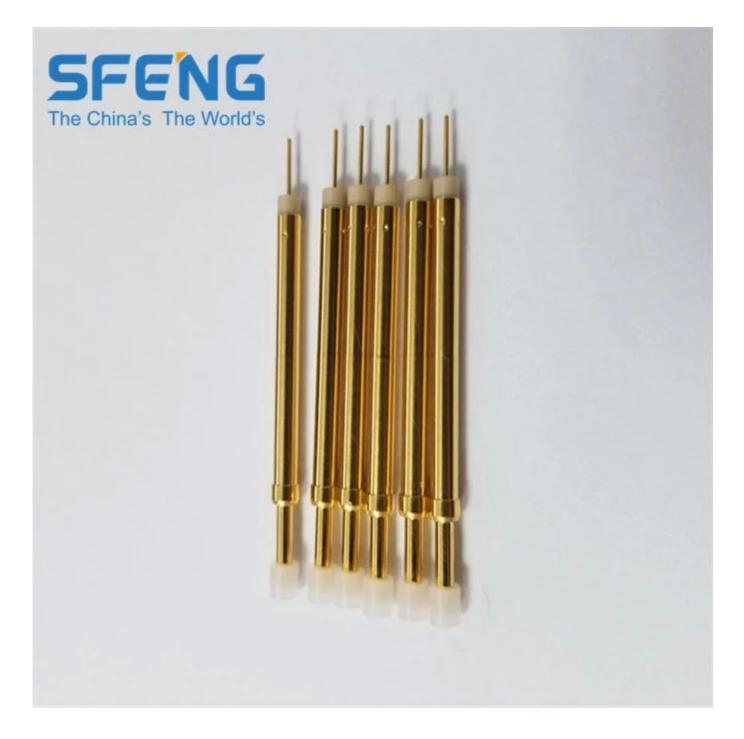

# **Specifications**

| Brand              | SFENG                                               |
|--------------------|-----------------------------------------------------|
| Model              | Switching probe SF-KP1.65*44.6-J (round tip)        |
| Plunger            | Beryllium Copper                                    |
| Body               | Brass                                               |
| Spring             | Music wire                                          |
| Spring force       | 300g[]10.8oz[] or 200g (7.2 oz) or 100g<br>(3.6 Oz) |
| Full travel        | 5.0mm                                               |
| Switch path        | 1.5±0.2mm                                           |
| Current Resistance | 10 mΩ                                               |
| Tips               | Plastic flat, Cup, Flat                             |
| Closing version    | NO                                                  |
| MOQ                | 100                                                 |
| delivery time      | 15 Days after confirming order                      |