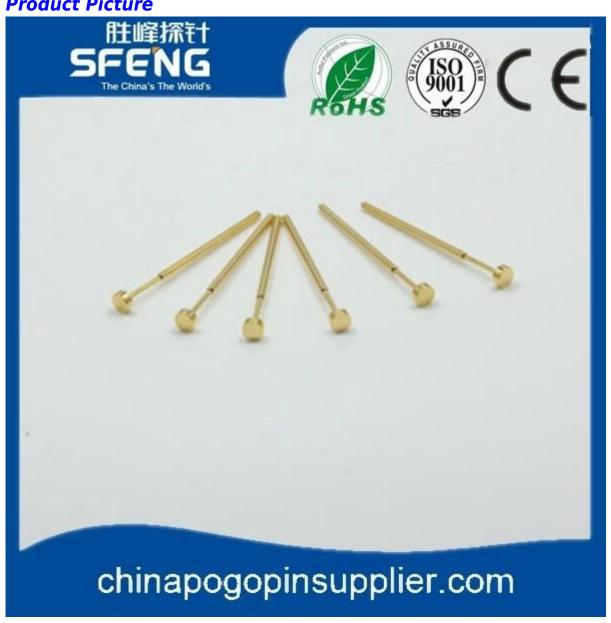

# **Product Specification**

| SFENG                                      |
|--------------------------------------------|
| SF-P50                                     |
| brass                                      |
| brass                                      |
| SUS or Music wire                          |
| 100g                                       |
| 2.5(0.0984")                               |
| 1.5A                                       |
| 50mW                                       |
| 1.27(0.0500''0                             |
| 0.90(0.0354'')/0.95(0.0374'')              |
| 100 pcs                                    |
| 7 working days after receiving the payment |
|                                            |

## **Product Picture**



#### **Our Service**

- 1. We can reply your inquiry within 24 working hours.
- 2. Customized design is available and OEM are welcomed.
- 3. We can deliver the probe pins to our clients all over the world with speed and precision.
- 4. We can provide the lowest price with high quality product to our client

#### **Main Products**

Spring loaded pin (single) for PCB, ICT, FCT testing etc;

Pogo pin (connector) to establish connection between two printed circuit boards for charging, locating, Batt ery, Semiconductor & Interconnect applications;

Double ended probe for BGA and Semiconductor testing;

Universal pin without spring, coating pin, LM pin with QZ and VZ series;

High current probe, Switch probe, Capacitance needle;

Terminal & receptacle /socket;

Other related electronic compone