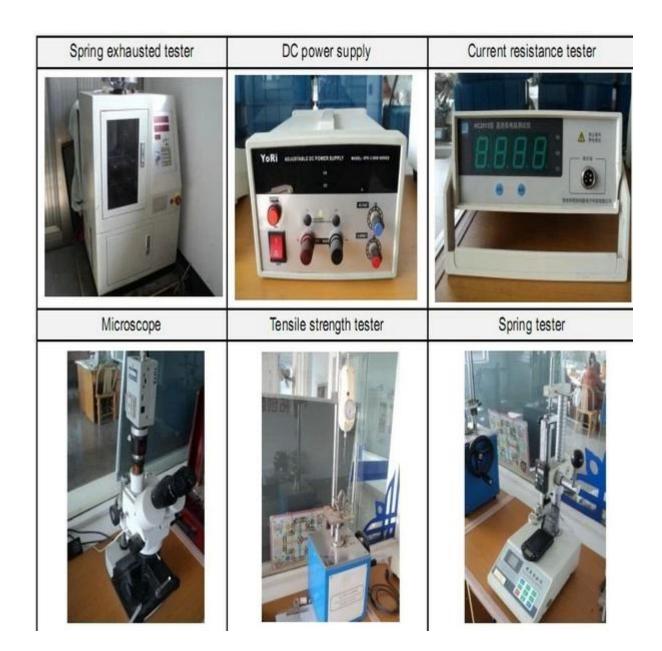

urs.
- 2. Customized design is available and OEM are welcomed.
- 3. We can deliver the probe pins to our clients all over the world with speed and precision.
- 4. We can provide the lowest price with high quality product to our client

#### **Main Products**

Spring loaded pin (single) for PCB, ICT, FCT testing etc;

Pogo pin (connector) to establish connection between two printed circuit boards for charging, locating, Batt ery, Semiconductor & Interconnect applications;

Double ended probe for BGA and Semiconductor testing;

Universal pin without spring, coating pin, LM pin with QZ and VZ series;

High current probe, Switch probe, Capacitance needle;

Terminal & receptacle /socket;

Other related electronic components, 30# OK wire, Jig locks, POM, Iron hinge etc

### **Quality Control**



**Packing Picture** 



Factory Image