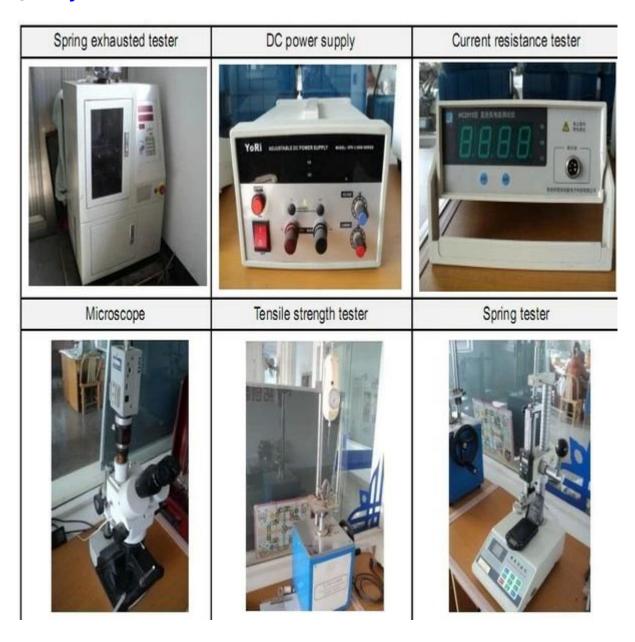

hours.
- 2. Customized design is available and OEM are welcomed.
- 3. We can deliver the probe pins to our clients all over the world with speed and precision.
- 4. We can provide the lowest price with high quality product to our client

## **Main Products**

Spring loaded pin (single) for PCB, ICT, FCT testing etc;

Pogo pin (connector) to establish connection between two printed circuit boards for charging, locating, Batt ery, Semiconductor & Interconnect applications;

Double ended probe for BGA and Semiconductor testing;

Universal pin without spring, coating pin, LM pin with QZ and VZ series;

High current probe, Switch probe, Capacitance needle;

Terminal & receptacle /socket;

Other related electronic components, 30# OK wire, Jig locks, POM, Iron hinge etc

## **Quality Control**



**Packing Picture**