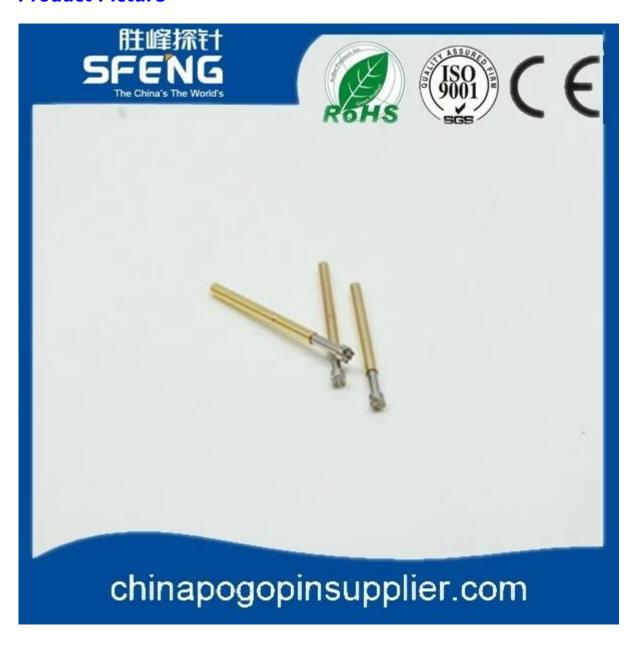

|
| Plunger            | Brass                                      |
| Barrel             | Brass                                      |
| Spring             | SUS or Music wire                          |
| Spring Force       | 200g                                       |
| Full Travel        | 4.0(0.1575'')                              |
| Current Ration     | ЗА                                         |
| Current Resistance | 50mW                                       |
| Pitch              | 2.54(0.1000'')                             |
| Mounting hole size | 1.70(0.0670'')1.75(0.0689'')               |
| MOQ                | 100 pcs                                    |
| Lead time          | 7 working days after receiving the payment |

## **Product Picture**





#### **Our Service**

- 1. We can reply your inquiry within 24 working hours.
- 2. Customized design is available and OEM are welcomed.
- 3. We can deliver the probe pins to our clients all over the world with speed and precision.
- 4. We can provide the lowest price with high quality product to our client

## **Main Products**

Spring loaded pin (single) for PCB, ICT, FCT testing etc;

Pogo pin (connector) to establish connection between two printed circuit boards for charging, locating, Batt ery, Semiconductor & Interconnect applications;

Double ended probe for BGA and Semiconductor testing;

Universal pin without spring, coating pin, LM pin with QZ and VZ series;

High current probe, Switch probe, Capacitance needle;

Terminal & receptacle /socket;

Other related electronic compone