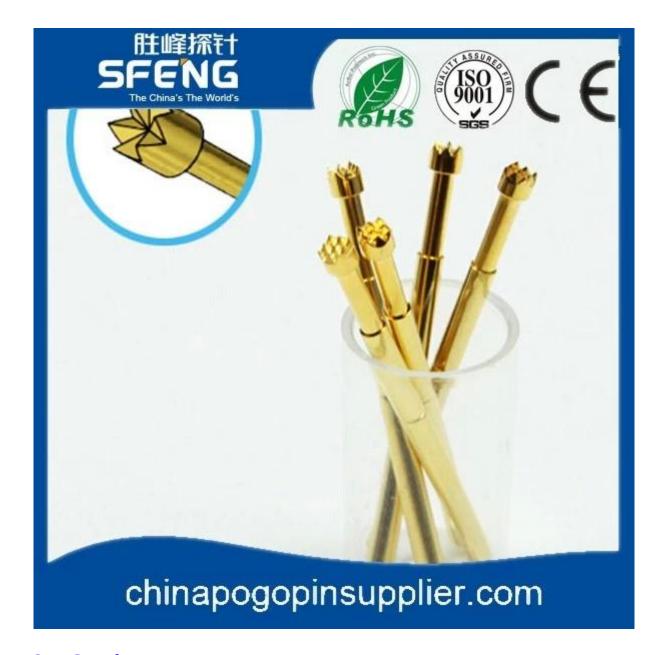

|
| Plunger            | Brass or Becu,gold or Ni plated            |
| Barrel             | Brass,gold or Ni plated                    |
| Spring             | SK4,music wire                             |
| Spring Force       | 100g                                       |
| Full Travel        | 2.5mm                                      |
| Current Ration     | 1.5A                                       |
| Current Resistance | 50mΩ                                       |
| Pitch              | 1.27mm                                     |
| Mounting hole size | 0.9mm                                      |
| MOQ                | 100 pcs                                    |
| Lead time          | 7 working days after receiving the payment |

### **Product Picture**





#### **Our Service**

- 1. Reply your inquiry withn 24 working hours
- 2. Customized design is available, OEM are welcomed
- 3. Delivery the probe pins to our clients all over the world with speed and precision
- 4.provide the lowest price with high quality to our client

#### **Main Products**

- ---Spring loaded pin(single) for PCB,ICT,FCT testing,etc;
- ---Pogo pin(connector) to establish a(usuallytemporary)connection between two printed circuit boards for charing, locating, Battery, Semiconductor &

#### interconnectApplications;

- ---Double ended probef orBGA&semiconudtion testing;
- ---Universal pin without spring, coatingpin, LM pin with QZ&VZ series;
- ---High current probe, Switch probe, Capacitance needle...
- ---Terminal&receptacle/socket;
- ---Other related electronic compen