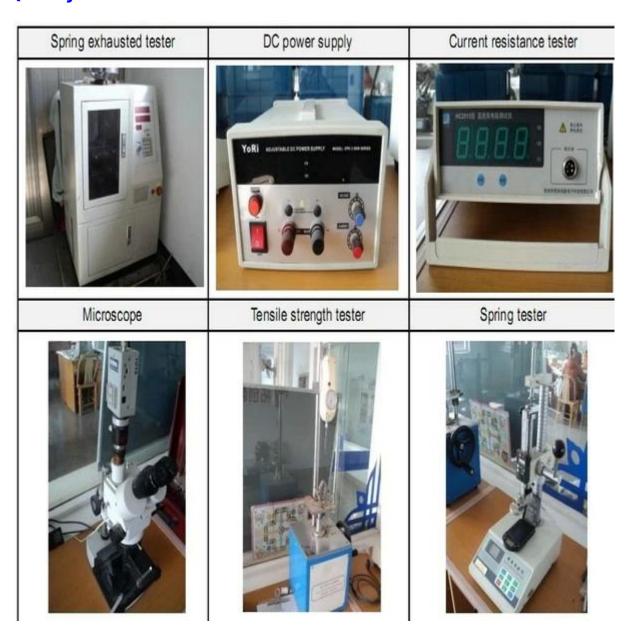

ours
- 2. Customized design is available, OEM are welcomed
- 3. Delivery the probe pins to our clients all over the world with speed and precision
- 4.provide the lowest price with high quality to our client

#### **Main Products**

- ---Spring loaded pin(single) for PCB,ICT,FCT testing,etc;
- ---Pogo pin(connector) to establish a(usuallytemporary)connection between two printed circuit boards for charing, locating, Battery, Semiconductor &

#### interconnectApplications;

- ---Double ended probef orBGA&semiconudtion testing;
- ---Universal pin without spring, coatingpin, LM pin with QZ&VZ series;
- ---High current probe, Switch probe, Capacitance needle...
- ---Terminal&receptacle/socket;
- ---Other related electronic compents,30#OKwire,Jig locks,POM,Ironhinge,etc

## **Quality Control**



**Packing Picture**