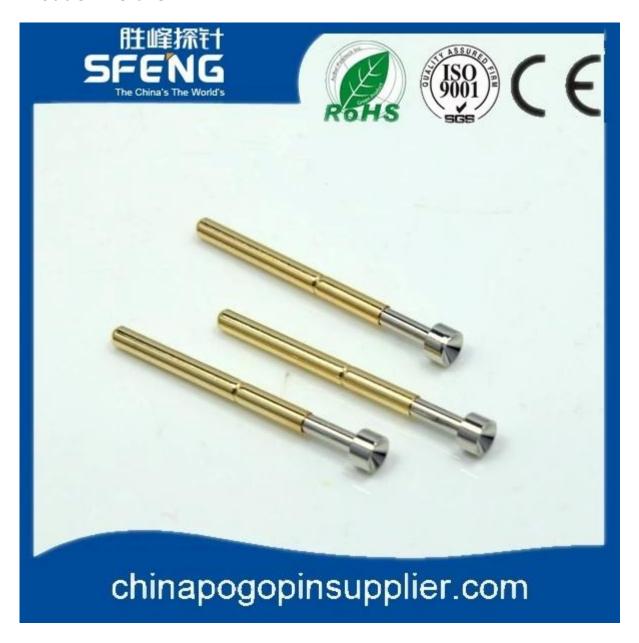

|
| Plunger            | Brass or Becu,gold or Ni plated            |
| Barrel             | Brass,gold or Ni plated                    |
| Spring             | SK4,music wire                             |
| Spring Force       | 100g                                       |
| Full Travel        | 2.5mm                                      |
| Current Ration     | 1.5A                                       |
| Current Resistance | 50mΩ                                       |
| Pitch              | 1.27mm                                     |
| Mounting hole size | 0.9mm                                      |
| MOQ                | 100 pcs                                    |
| Lead time          | 7 working days after receiving the payment |

### **Product Picture**





#### **Our Service**

- 1. Reply your inquiry withn 24 working hours
- 2. Customized design is available, OEM are welcomed
- 3. Delivery the probe pins to our clients all over the world with speed and precision
- 4.provide the lowest price with high quality to our client

#### **Main Products**

- ---Spring loaded pin(single) for PCB,ICT,FCT testing,etc;
- ---Pogo pin(connector) to establish a(usuallytemporary)connection between two printed circuit boards for charing, locating, Battery, Semiconductor &

#### interconnectApplications;

- ---Double ended probef orBGA&semiconudtion testing;
- ---Universal pin without spring, coatingpin, LM pin with QZ&VZ series;
- ---High current probe, Switch probe, Capacitance needle...
- ---Terminal&receptacle/socket;
- ---Other related electronic comp