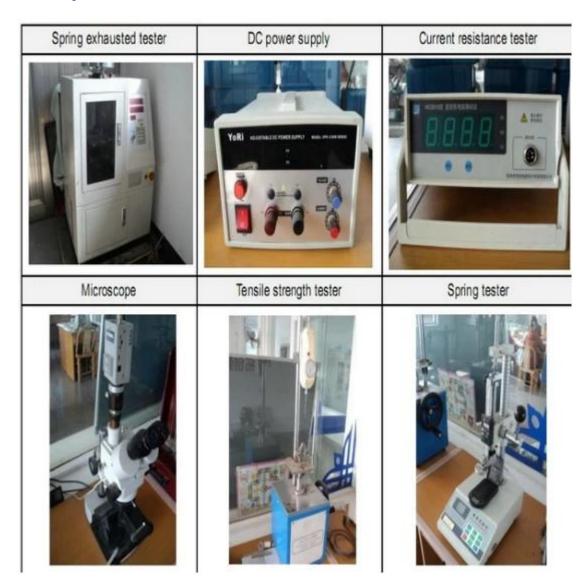

ours.
- 2. Customized design is available and OEM are welcomed.
- 3. We can deliver the probe pins to our clients all over the world with speed and precision.
- 4. We can provide the lowest price with high quality product to our client

#### **Main Products**

Spring loaded pin (single) for PCB, ICT, FCT testing etc;

Pogo pin (connector) to establish connection between two printed circuit boards for charging, locati

ng, Battery, Semiconductor & Interconnect applications;

Double ended probe for BGA and Semiconductor testing;

Universal pin without spring, coating pin, LM pin with QZ and VZ series;

High current probe, Switch probe, Capacitance needle;

Terminal & receptacle /socket;

Other related electronic components, 30# OK wire, Jig locks, POM, Iron hinge etc

# **Quality Control**



## **Packing Picture**