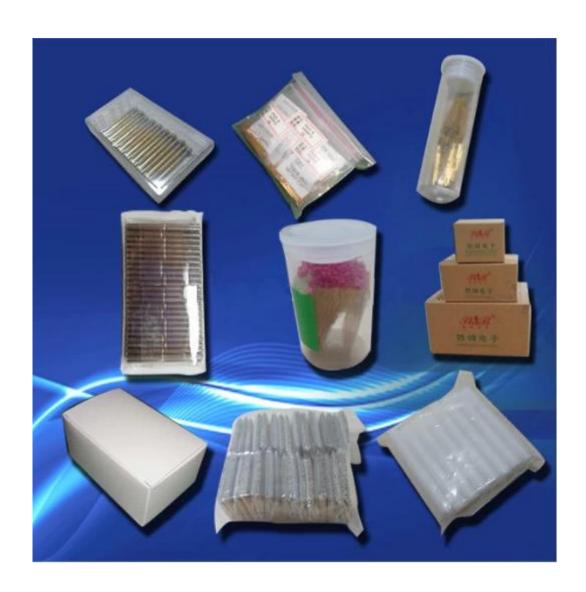

## **Packing Picture**

Packaging: plastic box, into cartons; Lead time: about 7 working drays.