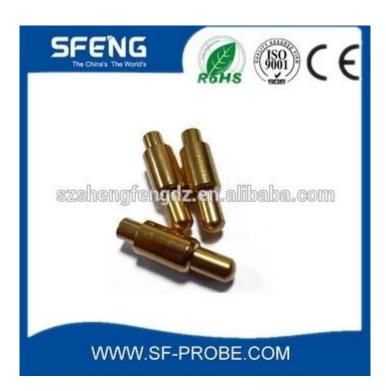

#### **Product Picture**

### **Product Specification**

Item: Pogo Pin;

Material: Brass; plastic;

Finishes: gold plated or nickel plated;

Size: customized; Full travel: customized; Current ration: customized; Spring force: customized;