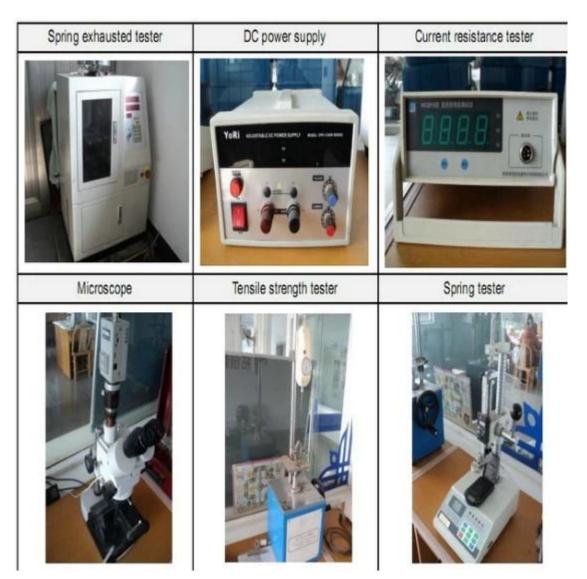

Request within 24 hours.

- 2. custom Design is available and OEM are welcome.
- 3. We can deliver The probe pins to our customers all over the world with speed and precision.
- 4. We can provide The lowest price with high quality products to our customers.

## **Main products**

Spring pin (single) for PCBs, ICT, FCT testing etc;

Pogo pin (connector) to establish the connection between the two circuit boards for loading, location, battery, Semiconductor & amp; amp;

Double ended probe for BGA and semiconductor testing;

Universal pin without spring coat pin, pin LM with QZ and VZ series;

High current probe, Switch probe needle capacitance;

Terminal & amp; amp; receptacle / plug;

Other related electronic components, wire # 30 OK, Jig locks, POM, hinge iron etc.

# **Quality control**



#### **Packing Photo**