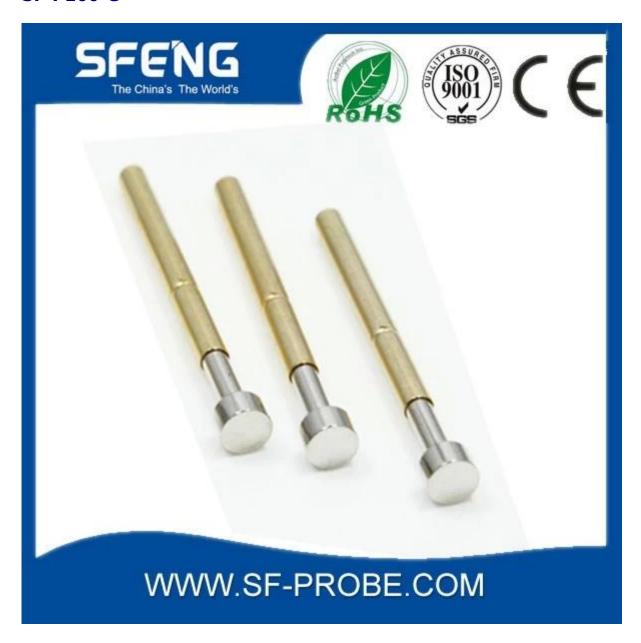

# **Product Specification**

| Brand        | SFENG                                   |
|--------------|-----------------------------------------|
| Iterm number | SF-P160                                 |
| Plating      | Gold plated                             |
| Lead time    | 7 working days after receipt of payment |

## **Product Image**

### SF-P160-G





SF-P160-B



#### **Our service**

We can answer your questions Request within 24 hours.

- 2. custom Design is available and OEM are welcome.
- 3. We can deliver The probe pins to our customers all over the world with speed and precision.
- 4. We can provide The lowest price with high quality products to our customers.

### **Main products**

Spring pin (single) for PCBs, ICT, FCT testing etc;

Pogo pin (connector) to establish the connection between the two circuit boards for loading, location, battery, Semiconductor & amp; amp;

Double ended probe for BGA and semiconductor testing;

Universal pin without spring coat pin, pin LM with QZ and VZ series;

High current probe, Switch probe needle capacitance;

Terminal & amp; amp; receptacle / plug;

Other related electronic components, w