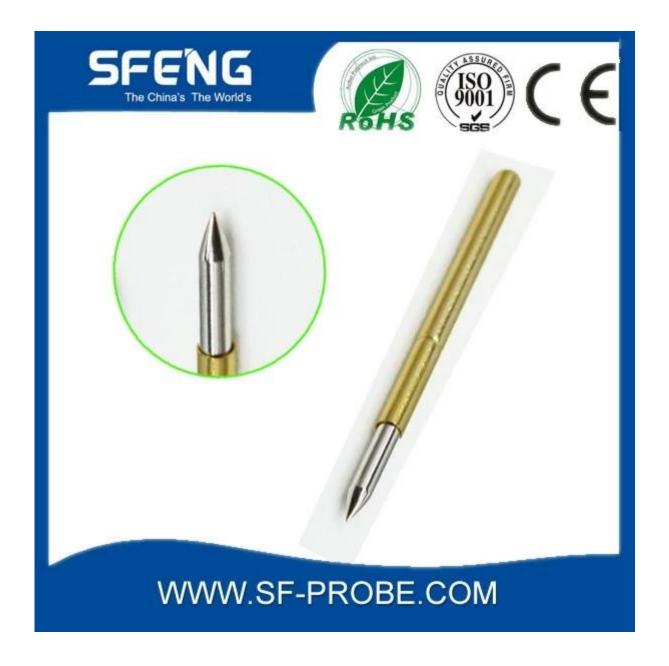

# **Product Specification**

| Brand        | SFENG                                   |
|--------------|-----------------------------------------|
| Iterm number | SF-P160                                 |
| Plating      | Gold plated                             |
| Lead time    | 7 working days after receipt of payment |

## **Product Image**

### SF-P160-G





SF-P160-B



#### **Our service**

We can answer your questions Request within 24 hours.

- 2. custom Design is available and OEM are welcome.
- 3. We can deliver The probe pins to our customers all over the world with speed and precision.
- 4. We can provide The lowest price with high quality products to our customers.

### **Main products**

Spring pin (single) for PCBs, ICT, FCT testing etc;

Pogo pin (connector) to establish the connection between the two circuit boards for loading, location, battery, Semiconductor & amp; amp;

Double ended probe for BGA and semiconductor testing;

Universal pin without spring coat pin, pin LM with QZ and VZ series;

High current probe, Switch probe needle capacitance;

Terminal & amp; amp; receptacle / plug;

Other related electronic components, wire # 30 OK, Ji