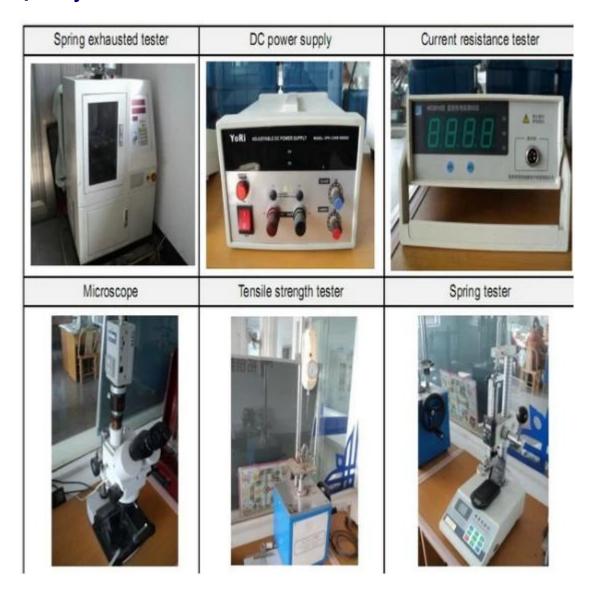

quest within 24 hours.

- 2. custom Design is available and OEM are welcome.
- 3. We can deliver The probe pins to our customers all over the world with speed and precision.
- 4. We can provide The lowest price with high quality products to our customers.

### **Main products**

Spring pin (single) for PCBs, ICT, FCT testing etc;

Pogo pin (connector) to establish the connection between the two circuit boards for loading, location, battery, Semiconductor & amp; amp;

Double ended probe for BGA and semiconductor testing;

Universal pin without spring coat pin, pin LM with QZ and VZ series;

High current probe, Switch probe needle capacitance;

Terminal & amp; amp; receptacle / plug;

Other related electronic components, wire # 30 OK, Jig locks, POM, hinge iron etc.

## **Quality control**