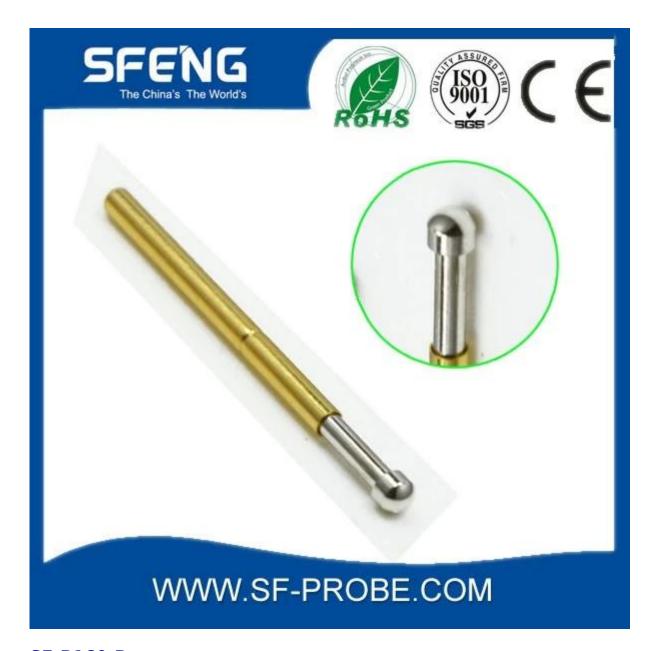

# **Product Specification**

| Brand        | SFENG                                   |
|--------------|-----------------------------------------|
| Iterm number | SF-P160                                 |
| Plating      | Gold plated                             |
| Lead time    | 7 working days after receipt of payment |

## **Product Image**

### SF-P160-G





SF-P160-B



#### **Our service**

We can answer your questions Request within 24 hours.

- 2. custom Design is available and OEM are welcome.
- 3. We can deliver The probe pins to our customers all over the world with speed and precision.
- 4. We can provide The lowest price with high quality products to our customers.

### **Main products**

Spring pin (single) for PCBs, ICT, FCT testing etc;

Pogo pin (connector) to establish the connection between the two circuit boards for loading, location, battery, Semiconductor & amp; amp;

Double ended probe for BGA and semiconductor testing;

Universal pin without spring coat pin, pin LM with QZ and VZ series;

High current probe, Switch probe needle capacitance;

Terminal & amp; amp; receptacle / plug;

Other related electronic components, wir