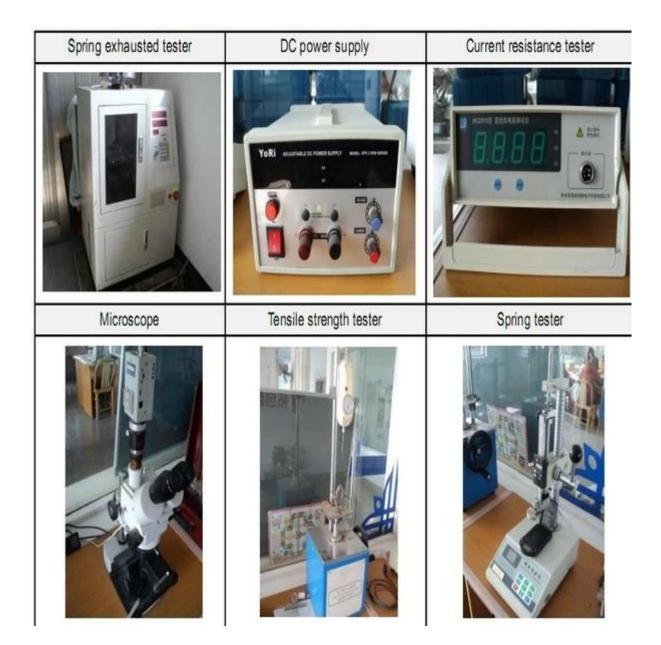

n 24 working hours
- 2.Customized design is available,OEM are welcomed

3.Delivery the probe pins to our clients all over the world with speed and precision

4.provide the lowest price with high quality to our client

### **Main Products**

- ---Spring loaded pin(single) for PCB,ICT,FCT testing,etc;
- ----Pogo pin(connector) to establish a(usuallytemporary)connection between two printed circuit boards for charing, locating, Battery, Semiconductor & interconnectApplications;
- ---Double ended probef orBGA&semiconudtion testing;
- ---Universal pin without spring, coatingpin, LM pin with QZ&VZ series;
- ---High current probe,Switch probe,Capacitance needle...
- ----Terminal&receptacle/socket;
- ---Other related electronic compents,30#OKwire,Jig locks,POM,Ironhinge,etc

# **Quality Control**



**Packing Picture**